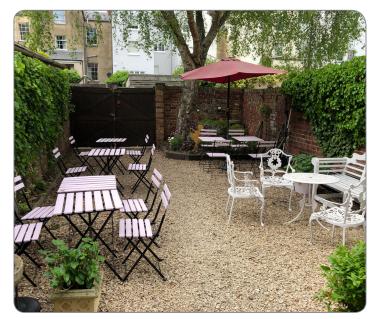

### Description

The property comprises a three storey Grade II\* period building with a basement. The premises provide a ground floor and basement shop with a courtyard garden. There is an option to have tables and chairs on the wide pedestrian footpath in front of the property subject to the appropriate licence from the council.

Ground floor and basement sales
 Courtyard garden

Ground floor and basement sales
 Courtyard garden