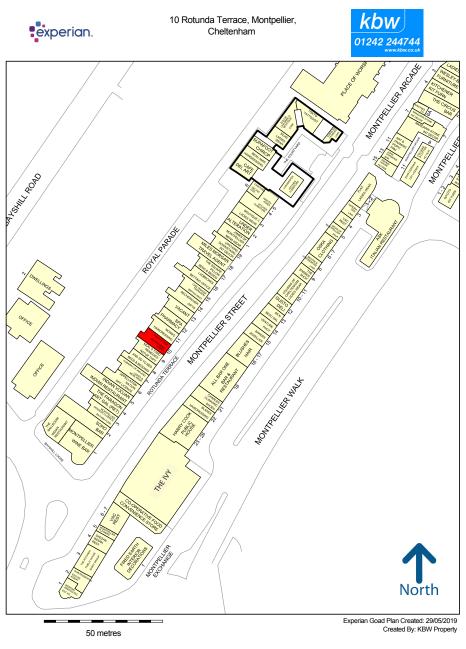

#### Location

Montpellier is a district of Cheltenham situated at the end of the Promenade on the south side of the town centre. Originally developed in the 1830's in conjunction with the Spas, it is now known for its bars, cafes, restaurants and a range of specialist shops.

The subject premises is prominently situated on Rotunda Terrace. Other nearby traders include Neal's Yard Remedies, Tom Howley, Dubarry, Blushes Hair Salon, All Bar One and The Ivy.