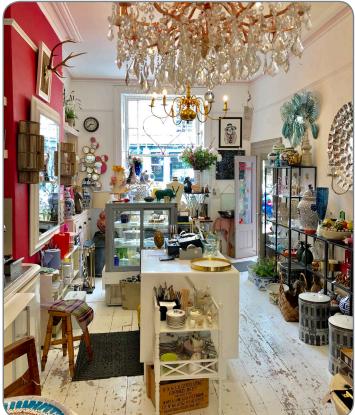

### Description

The property comprises a three storey Grade II\* period building with a basement. The premises provide a ground floor and basement shop with a courtyard garden. There is an option to have tables and chairs on the wide pedestrian footpath in front of the property subject to the appropriate licence from the council.