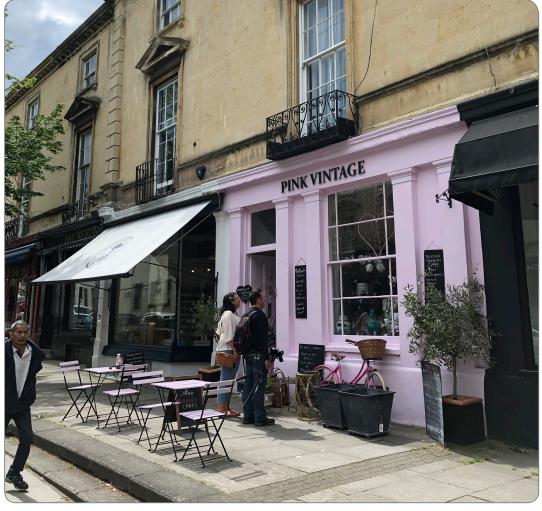

The subject premises is prominently situated on Rotunda Terrace. Other nearby traders include Neal's Yard Remedies, Tom Howley, Dubarry, Blushes Hair Salon, All Bar One and The Ivy.

### Description

The property comprises a three storey Grade II\* period building with a basement. The premises provide a ground floor and basement shop with a courtyard garden. There is an option to have tables and chairs on the wide pedestrian footpath in front of the property subject to the appropriate licence from the council.