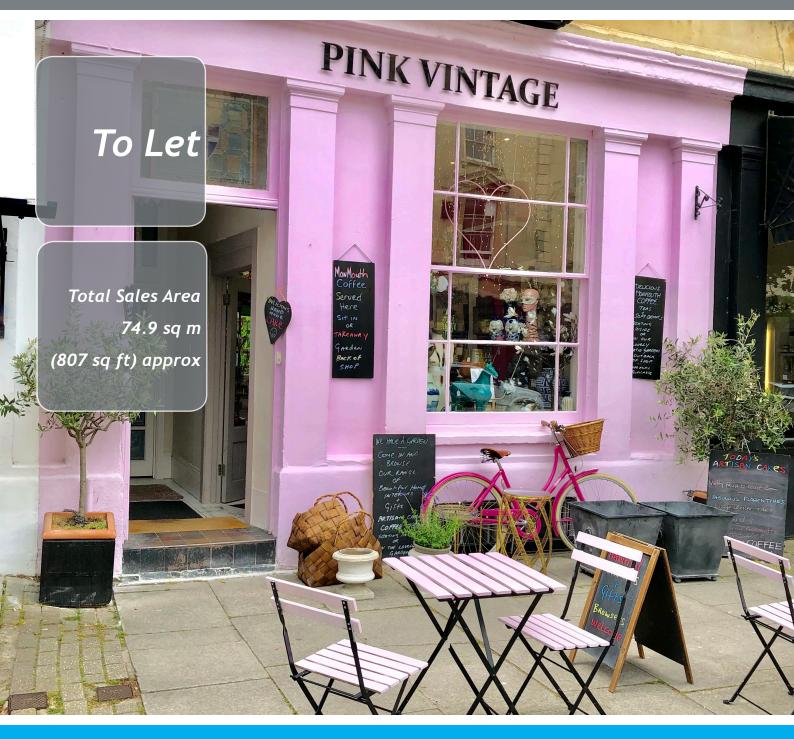

The subject premises is prominently situated on Rotunda Terrace. Other nearby traders include Neal's Yard Remedies, Tom Howley, Dubarry, Blushes Hair Salon, All Bar One and The Ivy.

### Accommodation

The approximate dimensions and net internal floor areas are as follows:

| Gross frontage: |  |
|-----------------|--|
| Shop depth:     |  |
| Internal width: |  |

| 5.3 m   | (17 ft 3) |
|---------|-----------|
| 11.04 m | (36 ft 3) |
| 3.74 m  | (12 ft 3) |

Ground floor sales: Basement sales/ancillary: Total sales/ancillary: 35.17 sq m (378 sq ft) 39.77 sq m (428 sq ft) 74.94 sq m (807 sq ft)

Ground floor and basement sales
Courtyard garden