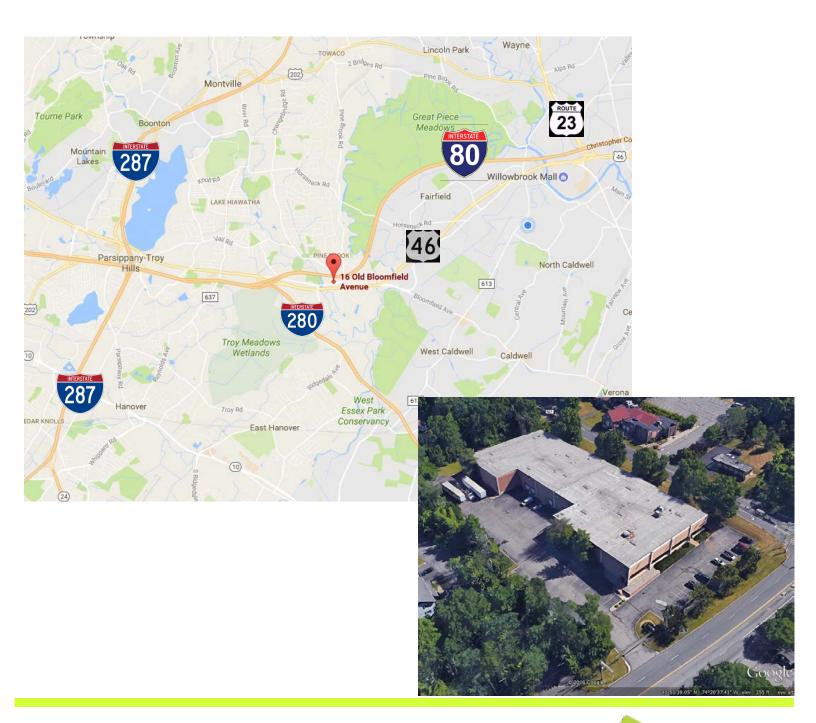

## **Space Summary**

Warehouse, Distribution and Showroom facility conveniently located near Routes 287, 80, 46 & 280. Showroom can be leased independently or in combination with warehouse.

| Available Square Feet | ±22,000 SF     |
|-----------------------|----------------|
| Warehouse             | ±17,000 SF     |
| Showroom/Office       | ±5,000/To Suit |
| Ceiling               | 24'            |
| Power                 | Ample          |
| Loading               | 2 TG           |