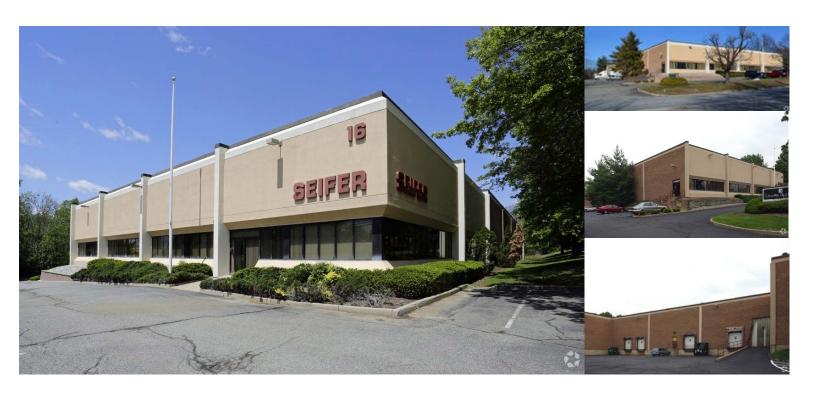

Industrial/Showroom for Lease

±17,000 - 22,000 SF

## **Space Summary**

Warehouse, Distribution and Showroom facility conveniently located near Routes 287, 80, 46 & 280. Showroom can be leased independently or in combination with warehouse.

| Available Square Feet | ±22,000 SF     |
|-----------------------|----------------|
| Warehouse             | ±17,000 SF     |
| Showroom/Office       | ±5,000/To Suit |
| Ceiling               | 24'            |
| Power                 | Ample          |
| Loading               | 2 TG           |