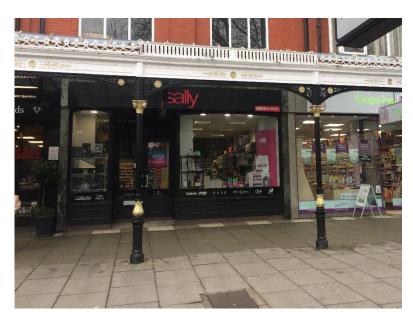

### SITUATED IN PROMINENT LOCATION ON LORD STREET

#### Location:

The property is situated in a prominent position on the westerly side of Lord Street, between Eastbank Street and Nevill Street. The property is located near to the main entrance of Wayfarers Arcade and is adjacent to HSBC Bank. Other nearby occupiers include Beales Department Store, Caffe Nero and Lakeland.

# **Description:**

The property comprises of a self-contained retail premises arranged over ground and first floors.

The ground floor provides an open-plan retail unit with a store room, and kitchenette to the rear. The unit has tiled floor covering, plastered and painted walls and a suspended ceiling. The first floor provides further storage accommodation, WC facilities and a kitchenette.