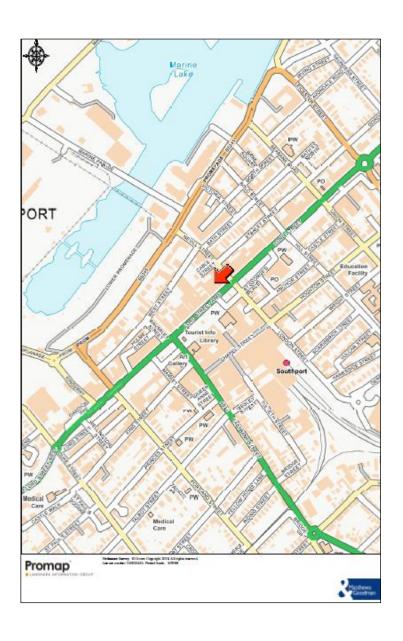

#### Location:

The property is situated in a prominent position on the westerly side of Lord Street, between Eastbank Street and Nevill Street. The property is located near to the main entrance of Wayfarers Arcade and is adjacent to HSBC Bank. Other nearby occupiers include Beales Department Store, Caffe Nero and Lakeland.