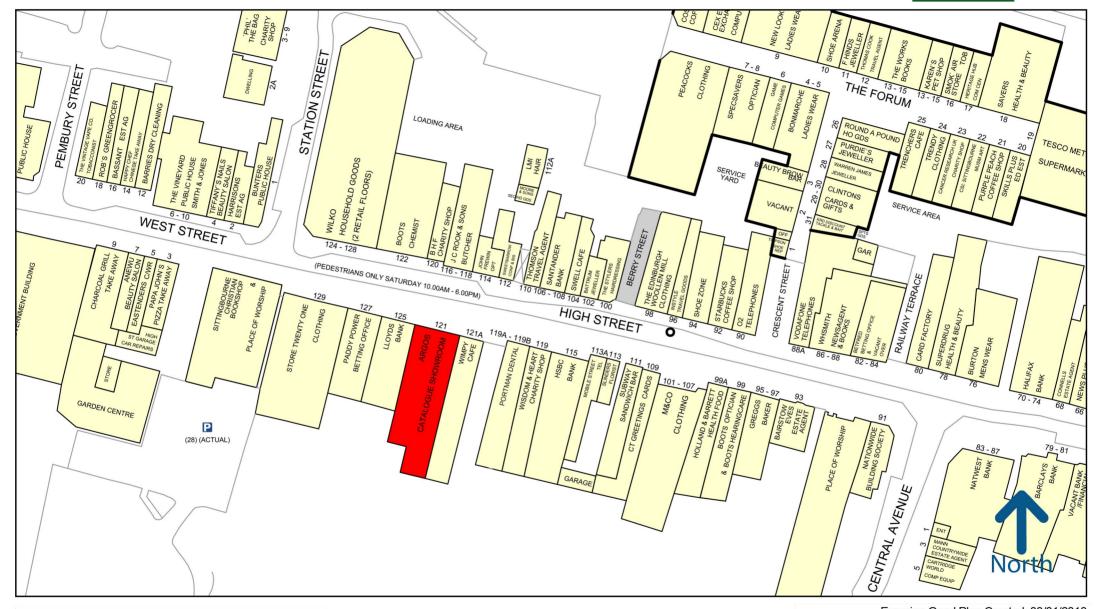

## LOCATION

The subject property occupies a prime trading position; near to The Forum Shopping Centre and the town's two main shoppers' car parks. The unit sits between **Wimpy** and **Lloyds Bank** and other occupiers in the immediate vicinity include **Boots**, **Starbucks**, **Wilkos** and **Holland & Barrett**.