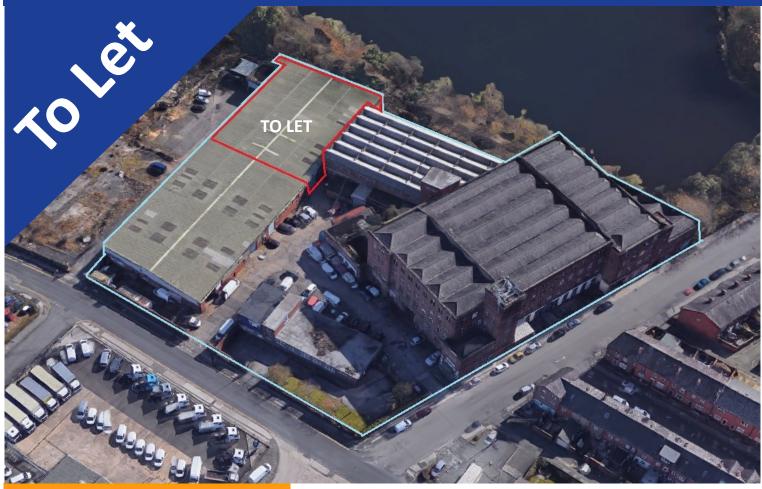

From 1,500 sq. ft. to 9,183.6 sq. ft.

Hartford House/ Works Weston Street Bolton BL3 2AW

#### LOCATION

Hartford House/Works is situated off Weston Street via a gated entrance and shared service area. The works are conveniently positioned approximately ½ a mile west of St Peter's Way (A666) which connects onto the M61 dual carriageway approximately 2.5 miles to the south and half a mile south of Bolton town centre.

#### DESCRIPTION

Hartford House is a multi-tenanted former industrial mill site.

Ground floor units in the corner of the site, with a shared entrance. To the front there is a roller-shutter and a separate personnel entrance .Internally the unit has a floor to ceiling height of 4.2 m and is lit by ceiling mounted fluorescent strip lights. Services to the unit include three phase electricity, water and drainage. WC provisions are located within the unit.

#### ACCOMMODATION

The units have been measured in accordance with the RICS Code of Measuring Practice to provide the following floor areas:

| Unit A | 4,519 sq. ft.   | (419.8 sq. m)  |
|--------|-----------------|----------------|
| Unit B | 3,164.6 sq. ft. | (294 sq. m)    |
| Unit C | 1,500 sq. ft.   | (139.37 sq. m) |

### RENTAL

| Unit A | Let           |
|--------|---------------|
| Unit B | £11,000 p.a.x |
| Unit C | £6,000 p.a.x  |