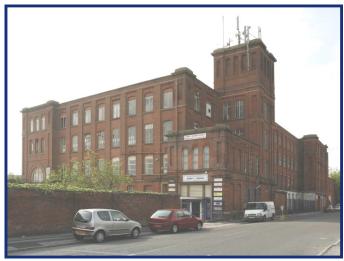

#### DESCRIPTION

Hartford House is a multi-tenanted former industrial mill site.

Ground floor units in the corner of the site, with a shared entrance. To the front there is a roller-shutter and a separate personnel entrance .Internally the unit has a floor to ceiling height of 4.2 m and is lit by ceiling mounted fluorescent strip lights. Services to the unit include three phase electricity, water and drainage. WC provisions are located within the unit.