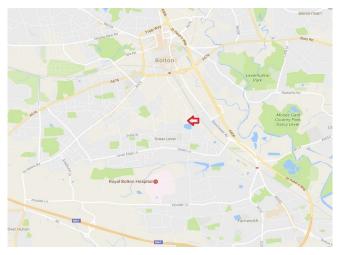

#### **LOCATION PLAN**

#### LOCATION

Hartford House/Works is situated off Weston Street via a gated entrance and shared service area. The works are conveniently positioned approximately ½ a mile west of St Peter's Way (A666) which connects onto the M61 dual carriageway approximately 2.5 miles to the south and half a mile south of Bolton town centre.