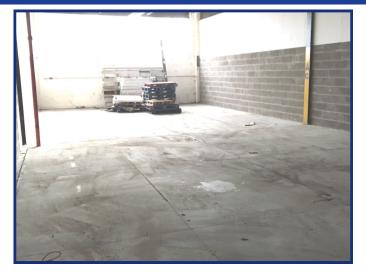

#### **Ground Floor Warehouse Premises**

- Roller Shutter Access
  - Open Plan

Suitable to a Variety of Uses

#### DESCRIPTION

Hartford House is a multi-tenanted former industrial mill site.

Ground floor units in the corner of the site, with a shared entrance. To the front there is a roller-shutter and a separate personnel entrance .Internally the unit has a floor to ceiling height of 4.2 m and is lit by ceiling mounted fluorescent strip lights. Services to the unit include three phase electricity, water and drainage. WC provisions are located within the unit.