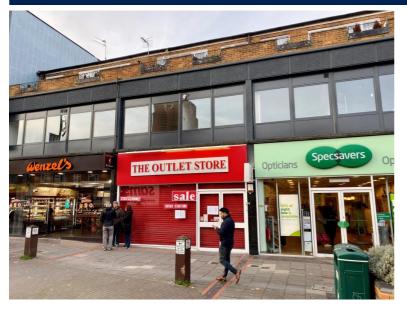

#### LOCATION

The subject property is well positioned on Shenley Road located adjacent to Wenzels and Specsavers. There is a good surrounding of national multiples on same parade including Café Nero, Peacocks, The Works, Card Factory, Holland & Barrett and Santander.

The property benefits from being located adjacent to Borehamwood Shopping Park anchored by M&S, Debenhams, Aldi, Argos and Sports Direct. The scheme provides 214,000 sq ft of retail space and 580 free car parking spaces attracting a large number of shoppers to the area.