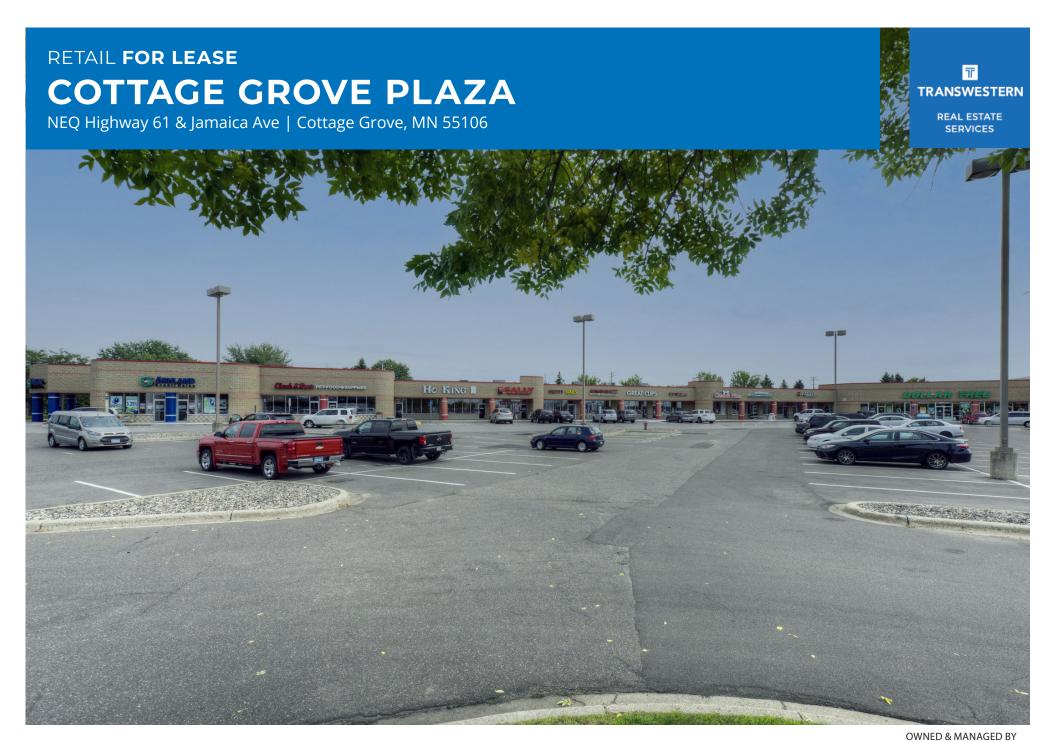

# **OVERVIEW**

#### PROPERTY INFORMATION

• Location: 8711 E Point Douglas Rd S | Cottage Grove

• Description: Target-anchored retail center

Retail GLA: 29,417 sfParking: 180 spaces