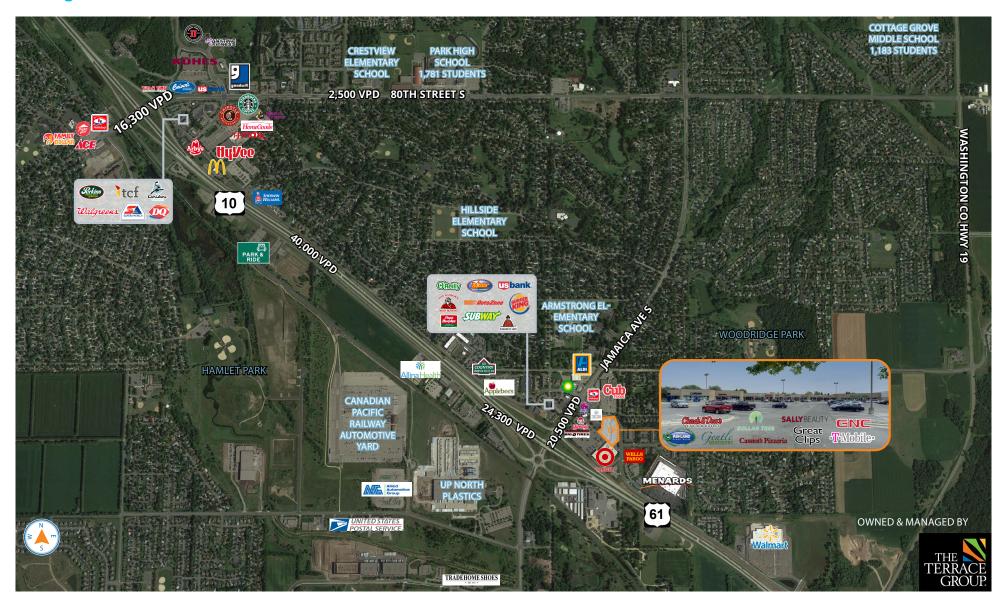

#### TRAFFIC COUNTS

20,500 vpd on Jamaica Ave S

• 24,300 vpd on Highway 61

OWNED & MANAGED BY

## **COTTAGE GROVE TRADE AREA**