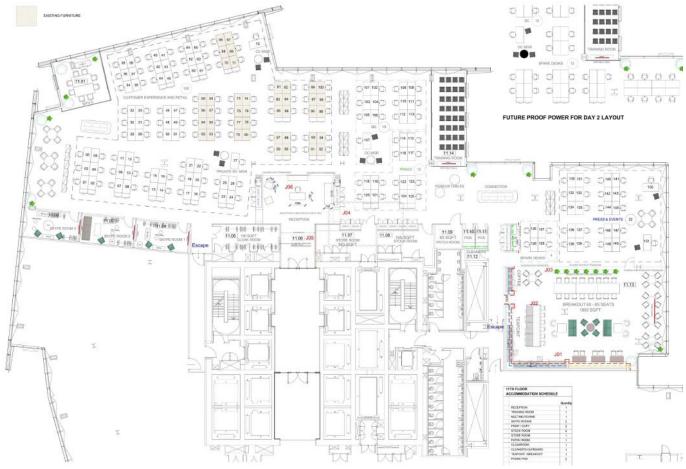

# **Current Fit Out**

# **Exceptionally high quality fit out:**

- · Reception and waiting area
- 140 Desks
- Large kitchen/ break out area of 1,800 sq ft
- · Large training/ conference room
- 7 meeting rooms
- · 2 phone pods
- · Comms room

### Floor Plan - Part 11th floor

cushmanwakefield.com