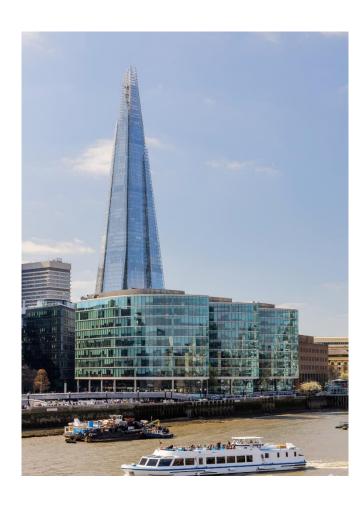

# **Building**

The Shard is a landmark mixed-use building, the tallest in Western Europe. Within the building there are 3 floors of bars and restaurants as well as The Shangri La Hotel.

The available space on the part 11<sup>th</sup> floor is provided in a fitted out condition.