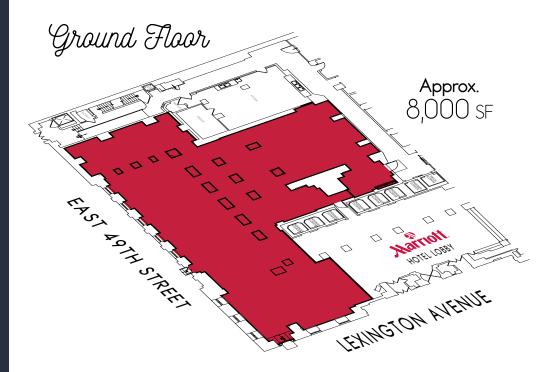

# Size:

Ground Floor Approx. 8,000 Square Feet - 11' to 13' Ceiling Heights Lower Level Approx. 1,804 Square Feet

# Frontage:

over 50' on Lexington Avenue and 130' on East 49th Street

Asking Rent: Upon Request