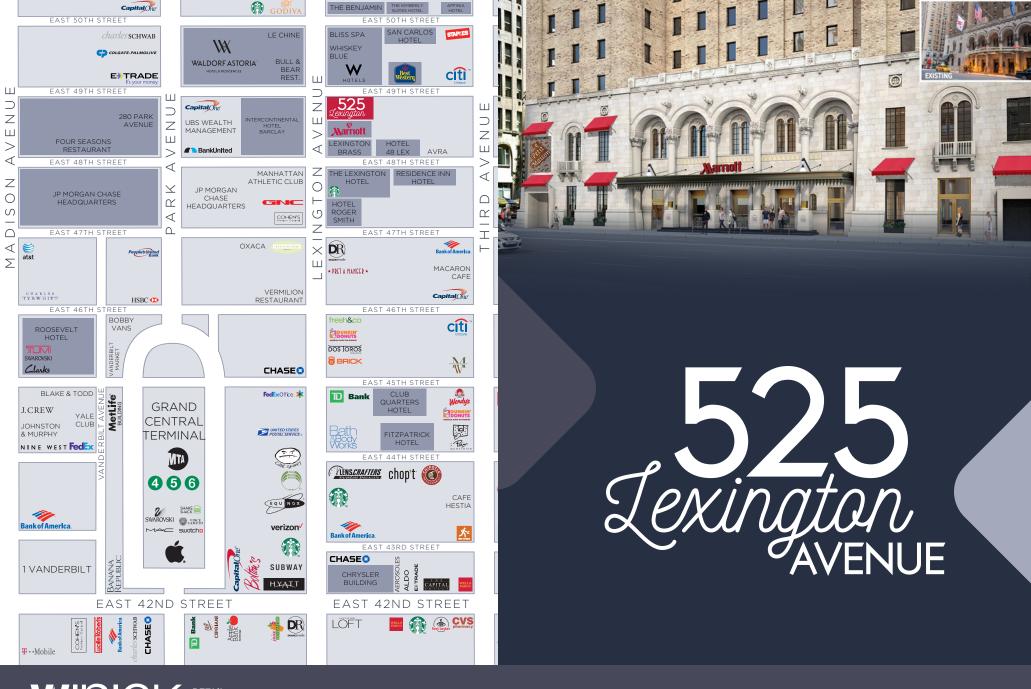

## Neighbors:

The Waldorf Astoria, InterContinental New York, W Hotel, Grand Hyatt, Roosevelt Hotel, Roger Smith Hotel, Hotel 48LEX, Wyndham Midtown 45, Grand Central Terminal, Chrysler Building, Bull & Bear, Bliss Spa, Godiva, Lexington Brass, Starbucks,