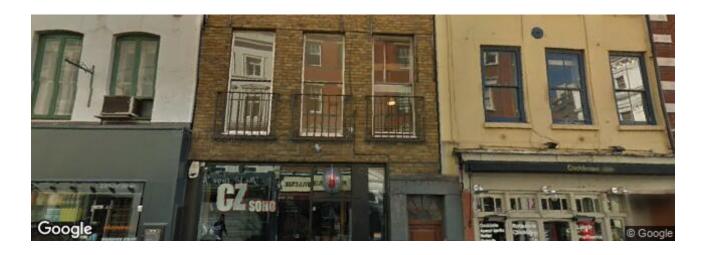

## 35 OLD COMPTON STREET SOHO, LONDON, W1D 5JX

**OFFICE - TO LET** 

**B1 USE** 

£20,400 p/a exclusive

340 Sq ft

## IN THE HEART OF SOHO

The building is situated on the south side of Old Compton Street, between Dean Street and Frith Street, close to Wardour Street and within easy walking distance of both Leicester Square (Northern & Piccadilly lines) and Piccadilly Circus (Piccadilly & Bakerloo lines).