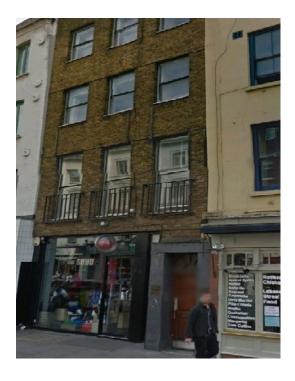

## 35 OLD COMPTON STREET SOHO, LONDON, W1D 5JX

**OFFICE - TO LET** 

**B1 USE** 

£20,400 p/a exclusive

340 Sq ft

## IN THE HEART OF SOHO

The building is situated on the south side of Old Compton Street, between Dean Street and Frith Street, close to Wardour Street and within easy walking distance of both Leicester Square (Northern & Piccadilly lines) and Piccadilly Circus (Piccadilly & Bakerloo lines).

First Floor 340 sq ft 31.6 m2

Accommodation

The available accommodation which has been comprehensibly refurbished includes the entire first floor and benefits from two offices, a fully fitted kitchen, shower room and rear terrace.