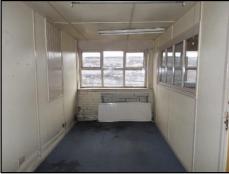

## **DESCRIPTION**

A series of first floor storage rooms, ideally suited for document achiving and other light storage uses. The accommodation is separately accessed via a shared entrance and onsite parking is available

## **ACCOMMODATION**

Various rooms from 7.62 sq.m - 227.3 sq.m (82sq. Ft to 2447 sq.ft)