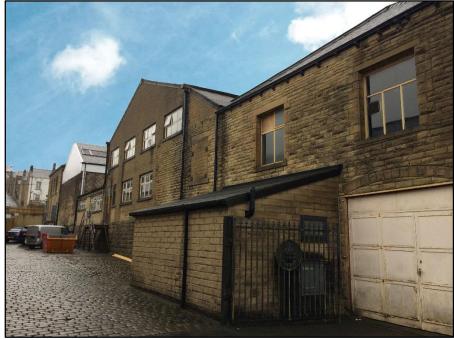

## STORAGE ROOMS / FILING ROOMS OF VARIOUS SIZES

Storage Rooms Bell Woven House, New Market Street, Colne BB8 9DA Size: 7.62 sq.m - 227.3 sq.m (82sq. Ft to 2447 sq.ft)

## **LOCATION**

The property is accessed off Stanley Street within a short distance of North Valley Road (A6068). The A6068 is the main arterial route connecting Colne to the M65 motorway network and is also a major route between east Lancashire and the Yorkshire settlements of Skipton, Bradford and Keighley.

## **DESCRIPTION**

A series of first floor storage rooms, ideally suited for document achiving and other light storage uses. The accommodation is separately accessed via a shared entrance and onsite parking is available