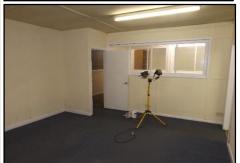

## **DESCRIPTION**

A series of first floor storage rooms, ideally suited for document achiving and other light storage uses. The accommodation is separately accessed via a shared entrance and onsite parking is available

## **ACCOMMODATION**

Various rooms from 7.62 sq.m - 227.3 sq.m (82sq. Ft to 2447 sq.ft)