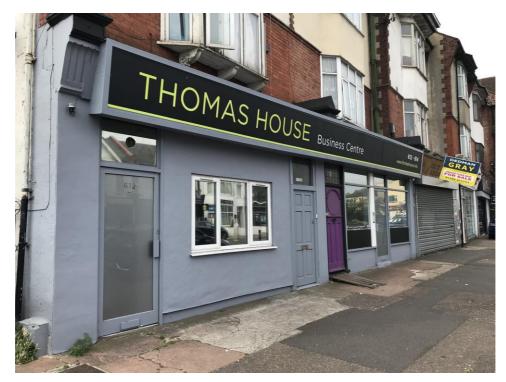

# TO LET OFFICE ACCOMODATION FLEXIBLE/ALL INCLUSIVE TERMS

612-614 London Road, Westcliff-on-Sea, Essex, SS0 9HW

# **LOCATION**

The premises are situated along the London bound side of the A13 London Road. Westcliff train station is just 0.65 miles away, and there is ample parking available along the London Road for visiting shoppers.

# **DESCRIPTION**

Offices located on the ground floor of a multi occupied building. The accommodation benefits from gas heating, LED lighting, modern finish and ample short stay parking.

RENT: £99.00 per week