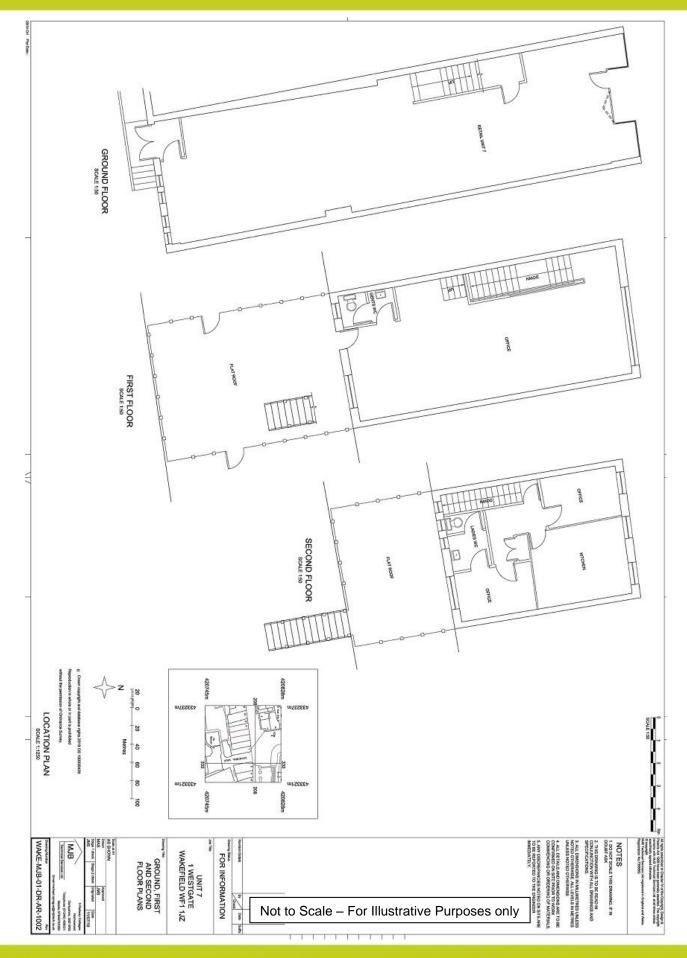

#### ACCOMMODATION

The premises comprise the following approximate net floor areas:

| Ground Floor Sales          | 106.65 sq m | 1.148 sq ft |
|-----------------------------|-------------|-------------|
| First Floor Sales/Ancillary | 56.4 sq m   | 607 sq ft   |
| Second Floor Ancillary      | 28.4 sq m   | 306 sq ft   |