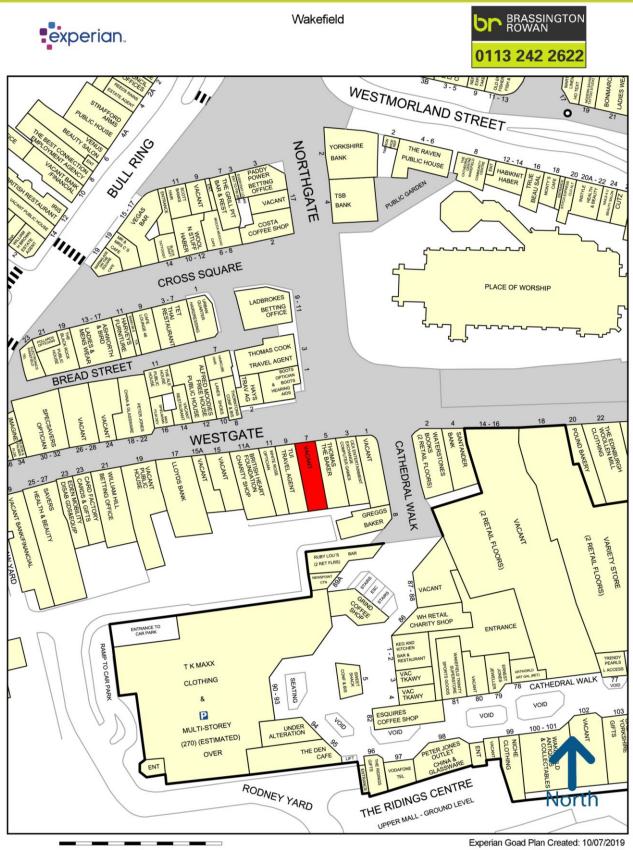

Westgate lies at the heart of Wakefield's retail offer and is the city's prime pedestrianised street.

The subject property occupies a prominent position on Westgate, close to the Cathedral Walk entrance to The Ridings Shopping Centre and therefore **Primark, TK Maxx** and the **Kitchen Food Court**. Westgate occupiers nearby include **Boots Opticians, TUI Travel** and **Waterstones**.

50 metres

Created By: Brassington Rowan

Copyright and confidentiality Experian, 2019. © Crown copyright and database rights 2019. OS 100019885

For more information on our products and services: www.experian.co.uk/goad | goad.sales@uk.experian.com | 0845 601 6011