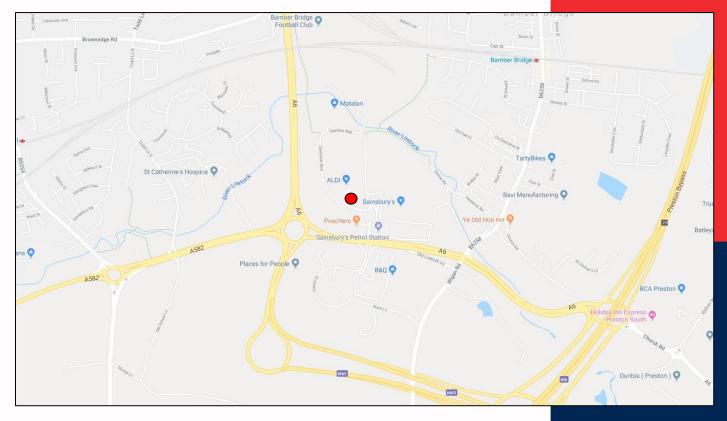

#### LOCATION

South Preston Office Village is an established and popular business location directly accessible from junctions 29 of the M6, 9 of the M61 and 1 of the M65. The location benefits from amenities including Premier Inn, B & Q, Aldi, Sainsburys, South Ribble Tennis and Fitness Centre and Matalan all within easy walking distance.

#### LOCATION PLAN

For full details of available commercial premises throughout the North West, please visit:

www.pinkus.co.uk

16-18 Riversway Business Village, Navigation Way, Preston PR2 2YP

ROBERT PINKUS