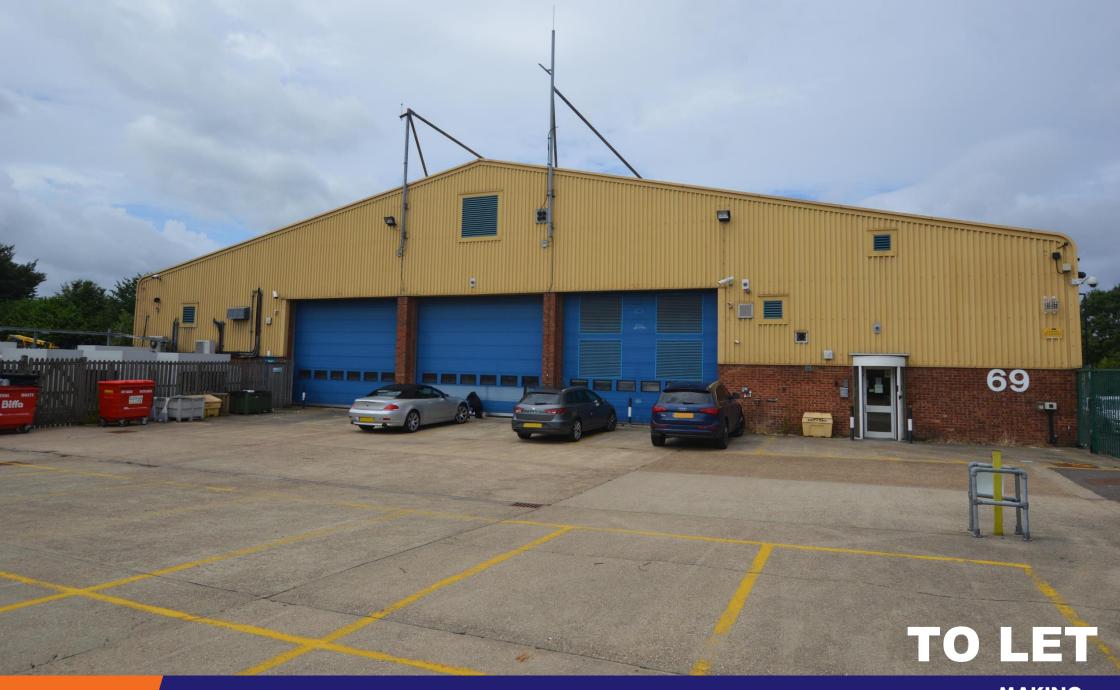

## **DESCRIPTION**

The premises comprises a stand-alone unit of steel portal frame construction with profile steel cladding and brick elevations. The unit benefits from first floor offices, four roller shutter loading doors and a self-contained yard / parking area to the front.

## **AMENITIES**

- Self-contained yard / parking area
- 4 x roller shutter loading doors
- 8.6m at apex
- First floor office accommodation
- Air conditioning
- Male and female WC facilities
- Kitchenette
- Refurbishment proposed