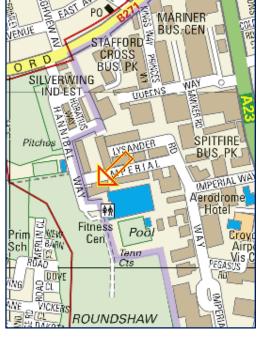

# **LOCATION**

Silverwing Industrial Estate is located to the south-west of Croydon Town Centre. The property is situated just off the A23 Purley Way, giving good road communications to Central London, approximately 11 miles to the north, and to the M23/M25 motorway approximately 6 miles to the south at Junction 7 and the A22 at Junction 6.