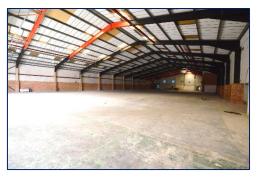

## **DESCRIPTION**

The premises comprises a stand-alone unit of steel portal frame construction with profile steel cladding and brick elevations. The unit benefits from first floor offices, four roller shutter loading doors and a self-contained yard / parking area to the front.

It is proposed that the unit will be fully refurbished. Specific tenant requirements may be included subject to timescales and costs.

## **AMENITIES**

- Self-contained yard / parking area
- 4 x roller shutter loading doors
- 8.6m at apex
- First floor office accommodation
- Air conditioning
- Male and female WC facilities
- Kitchenette
- Refurbishment proposed