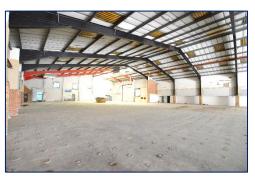

## **DESCRIPTION**

The premises comprises a stand-alone unit of steel portal frame construction with profile steel cladding and brick elevations. The unit benefits from first floor offices, four roller shutter loading doors and a self-contained yard / parking area to the front.

It is proposed that the unit will be fully refurbished. Specific tenant requirements may be included subject to timescales and costs.

## **AMENITIES**

- Self-contained yard / parking area
- 4 x roller shutter loading doors
- 8.6m at apex
- First floor office accommodation
- Air conditioning
- Male and female WC facilities
- Kitchenette
- Refurbishment proposed