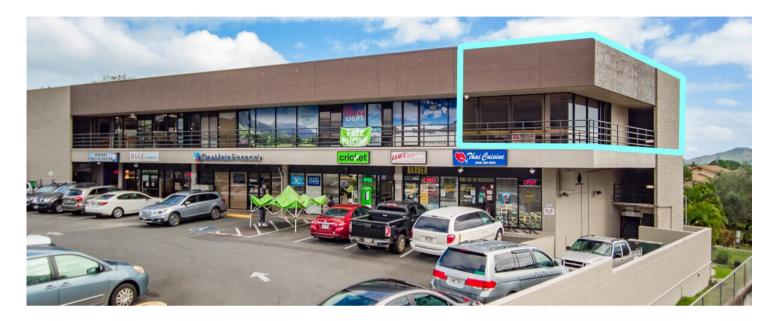

## Marcus Realty

45-1117 KAMEHAMEHA HWY Kaneohe, HI 96744 OFFICE/RETAIL SPACE

## ABOUT

Second floor retail/office space available for your creativity and concept, with two private offices and a spacious open layout featuring floor-to-ceiling glass windows that provide serene views of the Ko'olau mountains. This corner unit is located in the heart of Kaneohe town with visibility from Kamehameha Hwy. On-site parking available for customers and clients.