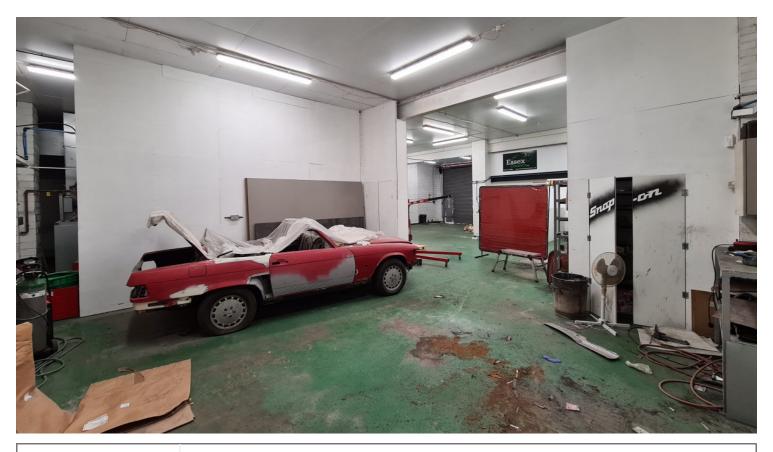

## To let: 11 Curzon Drive, Grays

Industrial unit to let, subject to contract.

| Subject     | Details                                                                                                                                                                                                                                                                                       |
|-------------|-----------------------------------------------------------------------------------------------------------------------------------------------------------------------------------------------------------------------------------------------------------------------------------------------|
| Address     | 11 Curzon Drive, Grays, RM17 6BG – see map below.                                                                                                                                                                                                                                             |
| Location    | The site is located within an established stablished industrial estate in Grays close to the A13.                                                                                                                                                                                             |
| Description | The site is level-surfaced and has a driveway. It contains an office area and workshop measuring approximately 272 square metres. The main workshop area with toilet facilities measures approximately 261 square metres, and the front office space measures approximately 11 square metres. |
| Use         | This is an industrial site and former workshop.                                                                                                                                                                                                                                               |
| Lease       | The lease is for 5 years at an initial rent of £25,250 per year. The tenant will be responsible for all outgoings, including repairs, rates and reimbursement of the insurance premium. The tenant will also meet the council's costs in granting the lease.                                  |
| Rates       | Applicants should satisfy themselves of the business rates. Contact our Business Rates team by phoning 01375 652 960 or emailing business.rates@thurrock.gov.uk (mailto:business.rates@thurrock.gov.uk).                                                                                      |
| Advertised  | February 2021                                                                                                                                                                                                                                                                                 |