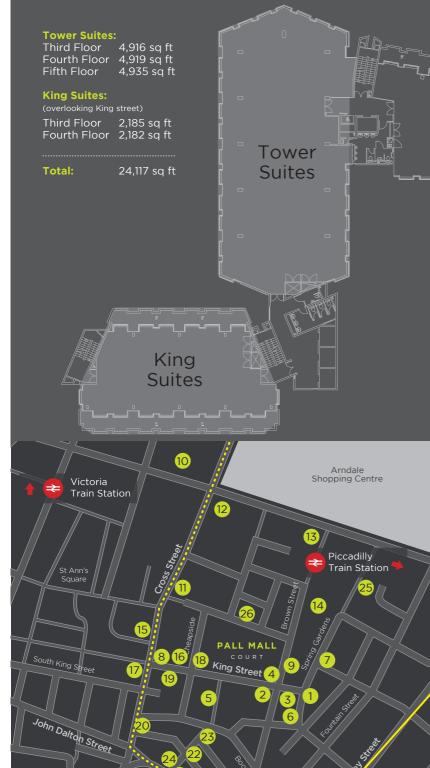

#### LOCAL AMENITIES - All within 2 minutes walk

- 1. Rosso
- 2. Burger & Lobster 15. Mr Thomas's
- 3. Jamie's Italian
- 5. Liquorice
- 6. Gotham Hotel
- 8. Miller & Carter
- 10. Marks & Spencer
- 11. Pret a Manger
- 12. Boots
- 13. Tesco Metro

- 14. Post Office
- **Chop House**
- 16. Rice
- 17. Eat
- 18. Bang and Olufsen
- 19. DKNY
- 20.Caffe Nero
- 21. Starbucks
- 22. Croma
- 23. Avalanche
- 24.Piccolino
- 25. NatWest Bank
- 26. Chaophraya

- 4. All Bar One

  - 7. Brown's

  - 9. Panama Hatty's