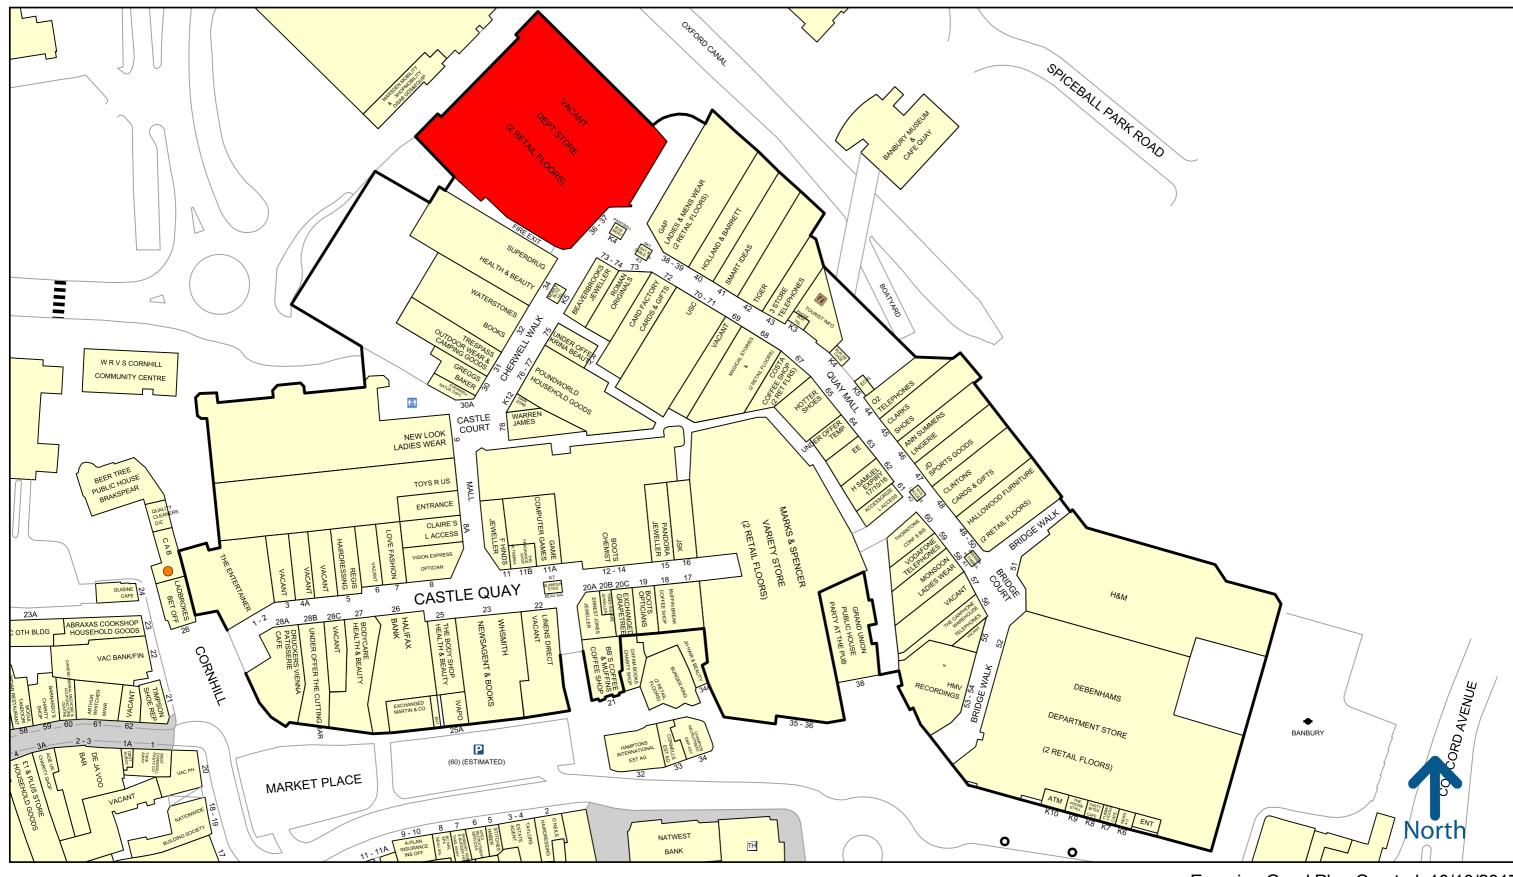

# **LOCATION**

Castle Quay is Banbury's principle central retail destination benefiting from over 80 shops and restaurants. It is anchored by **Debenhams**, **Marks & Spencer** with national retailers including **Next**, **H&M**, **Boots**, **Waterstones** and **Pandora**.

#### **SITUATION**

Unit 36-37 is situated in a prime anchor position adjacent to **Gap**, **Holland & Barrett** and **Superdrug** Other nearby retailers include **Costa**, **Tiger**, **New Look** and **River Island**.