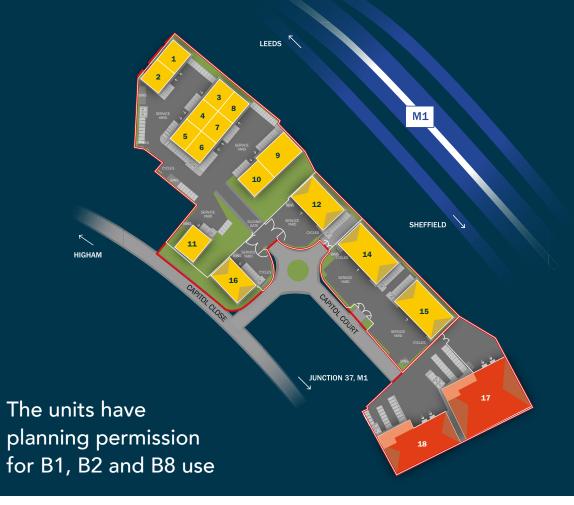

# TO LET HIGH QUALITY INDUSTRIAL/BUSINESS UNITS 3,000-27,000 sq ft (279-2,508 sq m)

- New development of 17 units
- Full height roller shutter loading access
- Fitted offices
- Connections to all mains services
- Landscaped environment

- Availability of super-fast broadband on-sit
- BREEAM 'Very Good'
- LED lighting to the warehouses
- Available October 2019

BARNSLEY J37 M1 at Capitol Park

as are the M62, M18 and A1(M) motorways.

The business park will comprise a development of 17 units set in a landscaped surrounding, built to a very high quality specification

# ACCOMMODATION

The units will have the following approximate GIA areas:

| Unit | Total | Warehouse<br>& GF Office | FF<br>Office | Unit | Total | Warehouse<br>& GF Office |
|------|-------|--------------------------|--------------|------|-------|--------------------------|
| 1    | 3,507 | 3,507                    | -            | 7    | 3,007 | 3,007                    |
| 2    | 3,507 | 3,507                    | -            | 8    | 3,007 | 3,007                    |
| 3    | 3,007 | 3,007                    | -            | 9    | 7,614 | 6,275                    |
| 4    | 3,007 | 3,007                    | -            | 10   | 4,000 | 4,000                    |
| 5    | 3,007 | 3,007                    | -            | 11   | 4,000 | 4,000                    |
| 6    | 3,007 | 3,007                    | -            | 12   | 9,567 | 8,523                    |

Phase 1 - Available October 2019 Phase 2 - Available Summer 2020

FF

1,339

1,044

GF Office Office 3,007 3,007 6.275

| Total  | Warehouse<br>& GF Office            | FF<br>Office                                                                    |
|--------|-------------------------------------|---------------------------------------------------------------------------------|
| 11,784 | 10,500                              | 1,284                                                                           |
| 11,270 | 10,024                              | 1,246                                                                           |
| 7,181  | 6,003                               | 1,178                                                                           |
| 27,297 | 25,026                              | 2,271                                                                           |
| 19,407 | 17,093                              | 2,314                                                                           |
|        | 11,784<br>11,270<br>7,181<br>27,297 | Iotal & GF Office   11,784 10,500   11,270 10,024   7,181 6,003   27,297 25,026 |