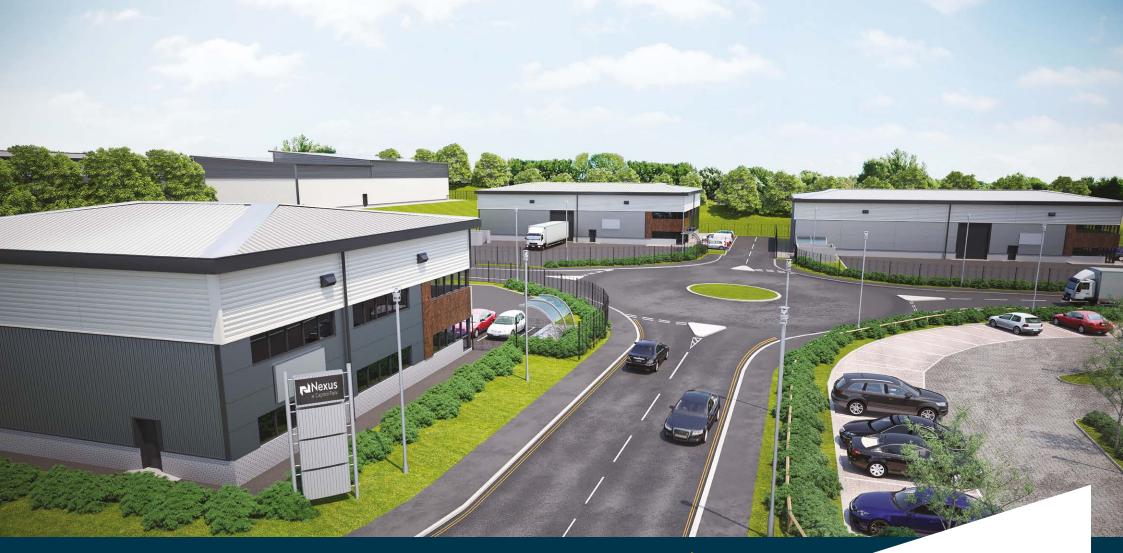

# TO LET HIGH QUALITY INDUSTRIAL/BUSINESS UNITS 3,000-27,000 sq ft (279-2,508 sq m)

- New development of 17 units
- Full height roller shutter loading access
- Fitted offices
- Connections to all mains services
- Landscaped environment

- Availability of super-fast broadband on-sit
- BREEAM 'Very Good'
- LED lighting to the warehouses
- Available October 2019

BARNSLEY J37 M1 at Capitol Park

as are the M62, M18 and A1(M) motorways.

The business park will comprise a development of 17 units set in a landscaped surrounding, built to a very high quality specification