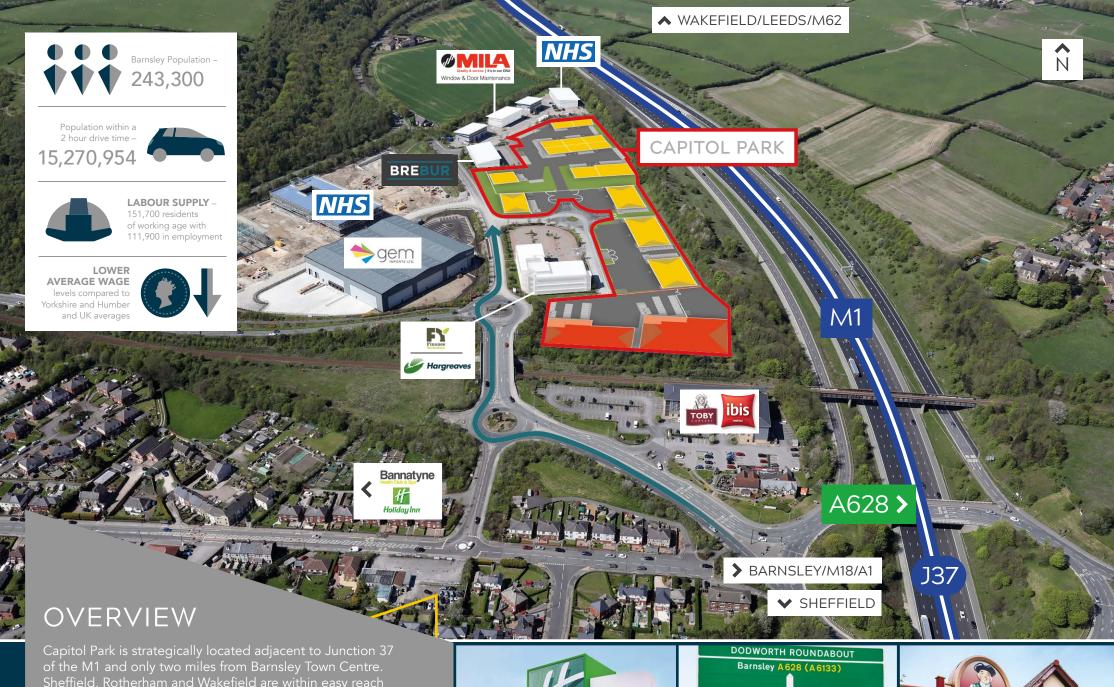

- Availability of super-fast broadband on-sit
- BREEAM 'Very Good'
- LED lighting to the warehouses
- Available October 2019

BARNSLEY J37 M1 at Capitol Park

as are the M62, M18 and A1(M) motorways.

The business park will comprise a development of 17 units set in a landscaped surrounding, built to a very high quality specification