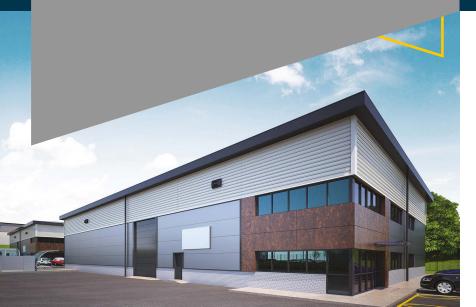

# TO LET HIGH QUALITY INDUSTRIAL/BUSINESS UNITS 3,000-27,000 sq ft (279-2,508 sq m)

- New development of 17 units
- Full height roller shutter loading access
- Fitted offices
- Connections to all mains services
- Landscaped environment

- Availability of super-fast broadband on-sit
- BREEAM 'Very Good'
- LED lighting to the warehouses
- Available October 2019

BARNSLEY J37 M1 at Capitol Park

as are the M62, M18 and A1(M) motorways.

The business park will comprise a development of 17 units set in a landscaped surrounding, built to a very high quality specification

# SPECIFICATION

- Electrically operated full height loading doors
- LED lighting to all internal areas/warehouse
- Fully fitted office
- Kitchens/WC
- Connections to all mains services
- Good sized service yards (secure yards to units 12-18)