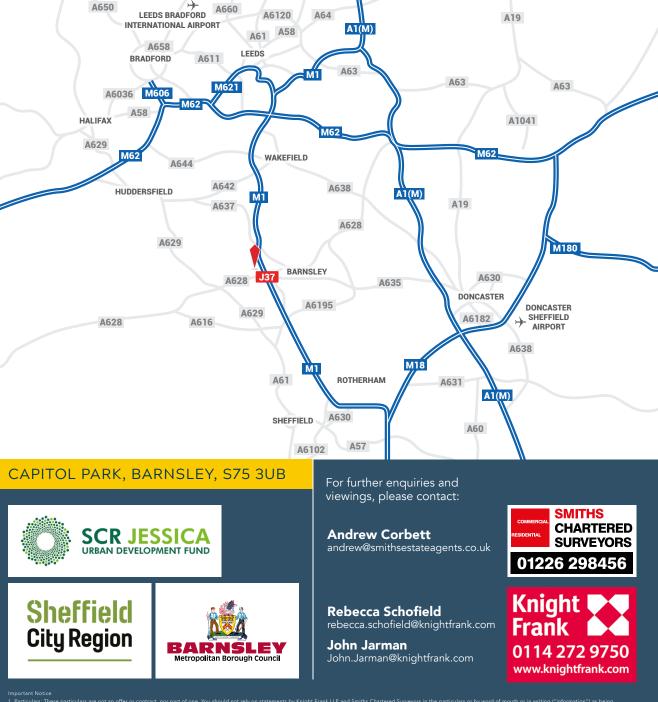

## **DRIVE TIMES**

| Destination | Distance  | Time        |
|-------------|-----------|-------------|
| Sheffield   | 14 miles  | 30 mins     |
| Wakefield   | 11 miles  | 20 mins     |
| Leeds       | 20 miles  | 26 mins     |
| Doncaster   | 18 miles  | 35 mins     |
| Manchester  | 34 miles  | 1 h         |
| Hull        | 69 miles  | 1 h 10 mins |
| London      | 175 miles | 2 h 50 mins |

| Time   | Airports            | Distance | Time       |
|--------|---------------------|----------|------------|
| 0 mins | Doncaster Sheffield | 32 miles | 31 mins    |
| 0 mins | Leeds Bradford      | 30 miles | 51 mins    |
| 6 mins | Manchester          | 40 miles | 1 h 8 mins |
| 5 mins |                     |          |            |