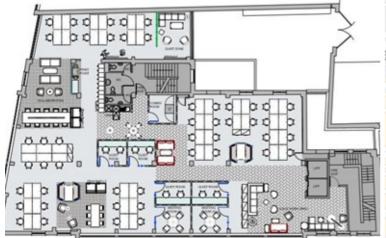

#### AVAILABILITY

| FLOOR               | SIZE (SQ FT) | Rent (PSF) | AVAILABILITY |
|---------------------|--------------|------------|--------------|
| Second Floor        | 4,533        | £47.50     | Available    |
| First Floor         | 4,603        | £47.50     | Available    |
| <b>Ground Floor</b> | 3,089        | £47.50     | Available    |
| TOTAL               | 12,225       |            |              |