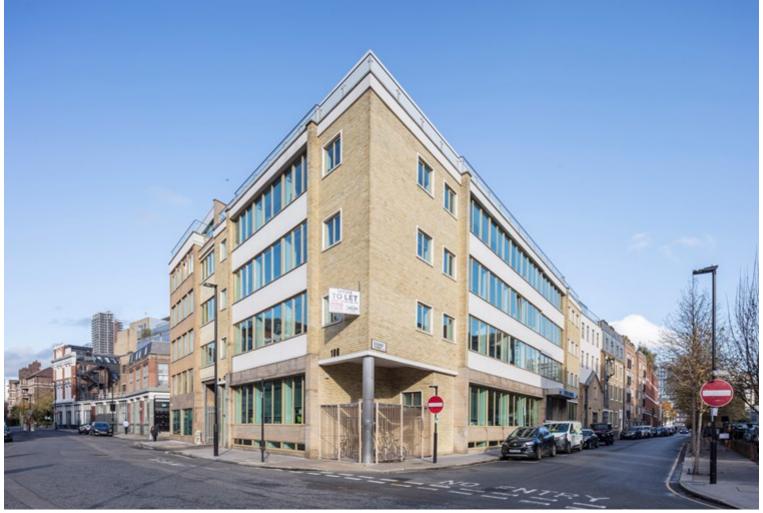

# INVICTA HOUSE, LONDON EC1Y 0TG

OFFICE TO RENT | 3,089 - 12,225 SQ FT | £47.50 PSF

#### **1** DESCRIPTION

Prominently located on the corner of Golden lane and Banner Street. Barbican underground station is close by, with Old Street and Moorgate also within easy walking distance. Three continuous floors available to lease together or separately on the Ground, 1st and 2nd floors.