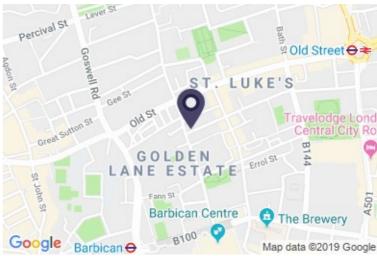

#### **1** DESCRIPTION

Prominently located on the corner of Golden lane and Banner Street. Barbican underground station is close by, with Old Street and Moorgate also within easy walking distance. Three continuous floors available to lease together or separately on the Ground, 1st and 2nd floors.