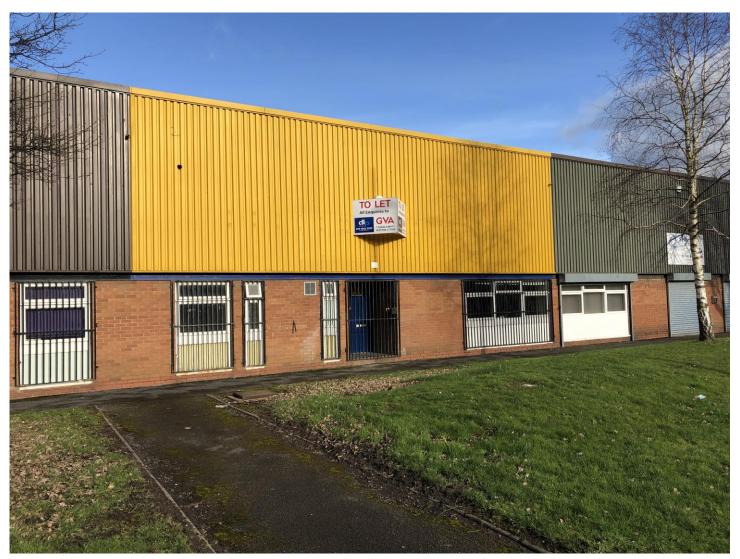

## TO LET

UNIT 6 MERTHYR INDUSTRIAL PARK MERTHYR TYDFIL CF48 4DR

- Accommodation with excellent roadside visibility
- Ample on-site car parking
- Conveniently located to the A470 and A465 dual carriageway
- Total Gross Internal Area circa 2,479 sq ft (230 sq m)
- EPC Band: D (92)

#### DESCRIPTION

The property comprises a modern mid-terrace unit benefiting from the following:

- steel portal framed construction;
- elevations of steel sheet/ brick block work;
- insulated roof incl. translucent panels;
- vehicular access roller shutter door;
- car parking.