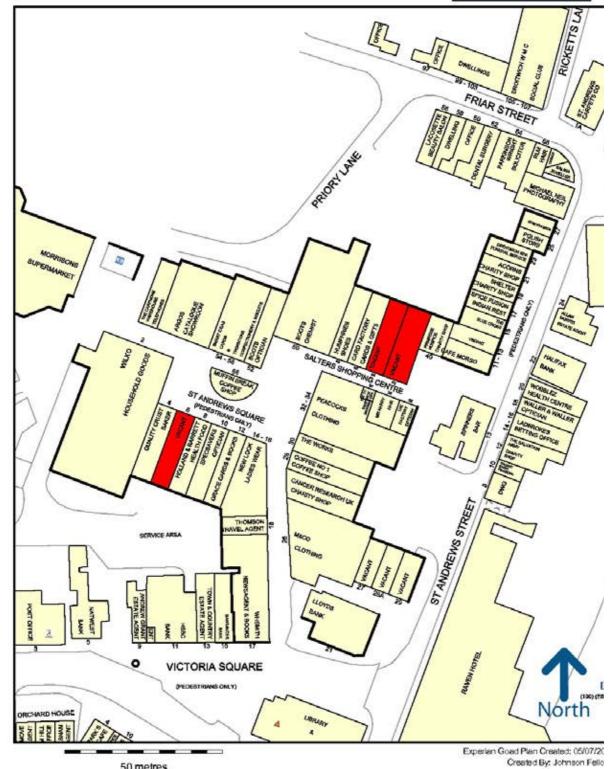

## ST ANDREWS SQUARE

| Unit | Floors                      | Size (sq ft)        | Quoting Rent   | Service Charge | Rateable<br>Value | Comments                   | EPC<br>Rating |
|------|-----------------------------|---------------------|----------------|----------------|-------------------|----------------------------|---------------|
| 6    | GROUND<br>FIRST             | 1297<br>422         | £31,500 pax    | On Application | £29,000           | AVAILABLE<br>SUBJECT TO VP | ТВС           |
| 44   | GROUND<br>BASEMENT<br>FIRST | 1383<br>1320<br>413 | £25,000 pax    | On Application | £22,250           | AVAILABLE                  | D98           |
| 42   | GROUND<br>BASEMENT<br>FIRST | 1889<br>1805<br>413 | On Application | On Application | £30,000           | AVAILABLE                  | ТВС           |

• Units 42 & 44 could be combined to provide a large space retail opportunity.