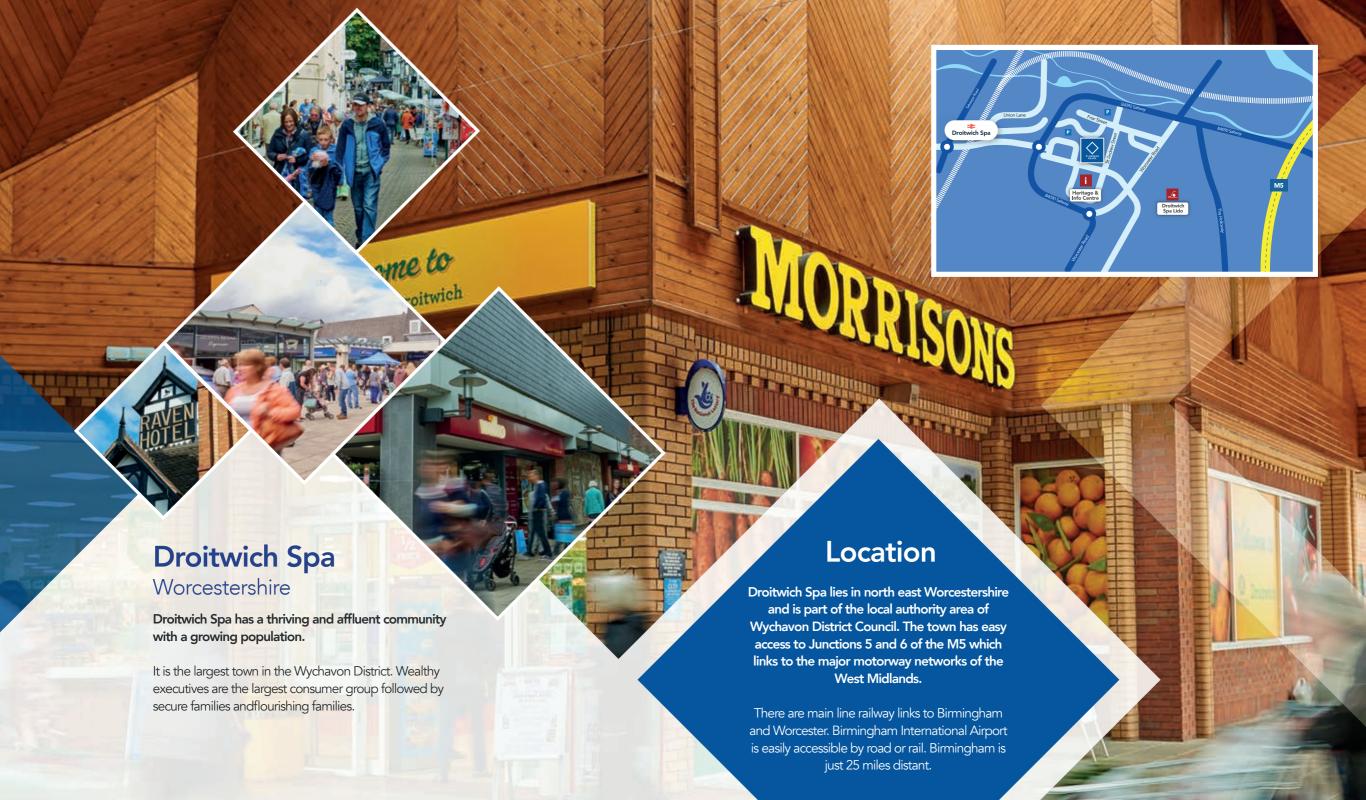

MORRISONS































# 'St Andrews Square, the Heart of Droitwich Spa'



# www.saintandrewssquare.com UNITS AVAILABLE TO LEASE

## ST ANDREWS SQUARE

| Unit | Floors                      | Size (sq ft)        | Quoting Rent   | Service Charge | Rateable<br>Value | Comments                   | EPC<br>Rating |
|------|-----------------------------|---------------------|----------------|----------------|-------------------|----------------------------|---------------|
| 6    | GROUND<br>FIRST             | 1297<br>422         | £31,500 pax    | On Application | £29,000           | AVAILABLE<br>SUBJECT TO VP | ТВС           |
| 44   | GROUND<br>BASEMENT<br>FIRST | 1383<br>1320<br>413 | £25,000 pax    | On Application | £22,250           | AVAILABLE                  | D98           |
| 42   | GRO