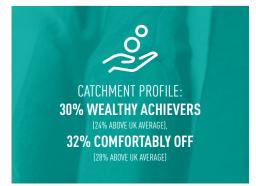

## CATCHMENT

**2.2 MILLION SHOPPERS** LIVE WITHIN A 45 MINUTE DRIVE TIME

(SOURCE: CACI AND MARKETING DERBY)

DERBY HAS THE **HIGHEST AVERAGE CITY SALARY** IN
THE UK OUTSIDE LONDON

11.8% OF DERBY'S EMPLOYEES
ARE IN HI-TECH FUNCTIONS,
FOUR TIMES THE NATIONAL AVERAGE