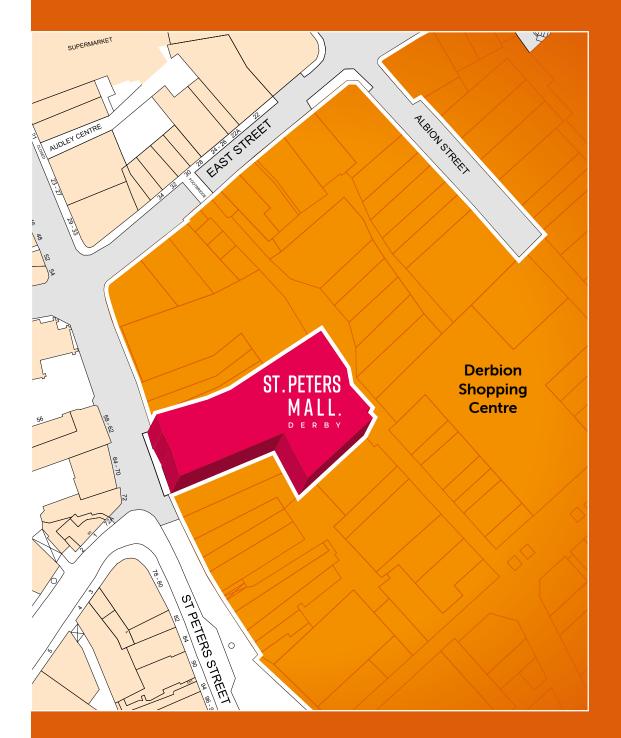

## LOCATION

Located in the heart of Derby City Centre, finding St Peters Mall is easy with its great transport links and parking facilities for up to **3,600 vehicles**.

St Peters Mall is connected to the Derbion Shopping Centre, a scheme that comprises of 1.3 million sq ft of retail space, allowing the Mall to benefit from the extended footfall between Derbion and the rest of the city centre.