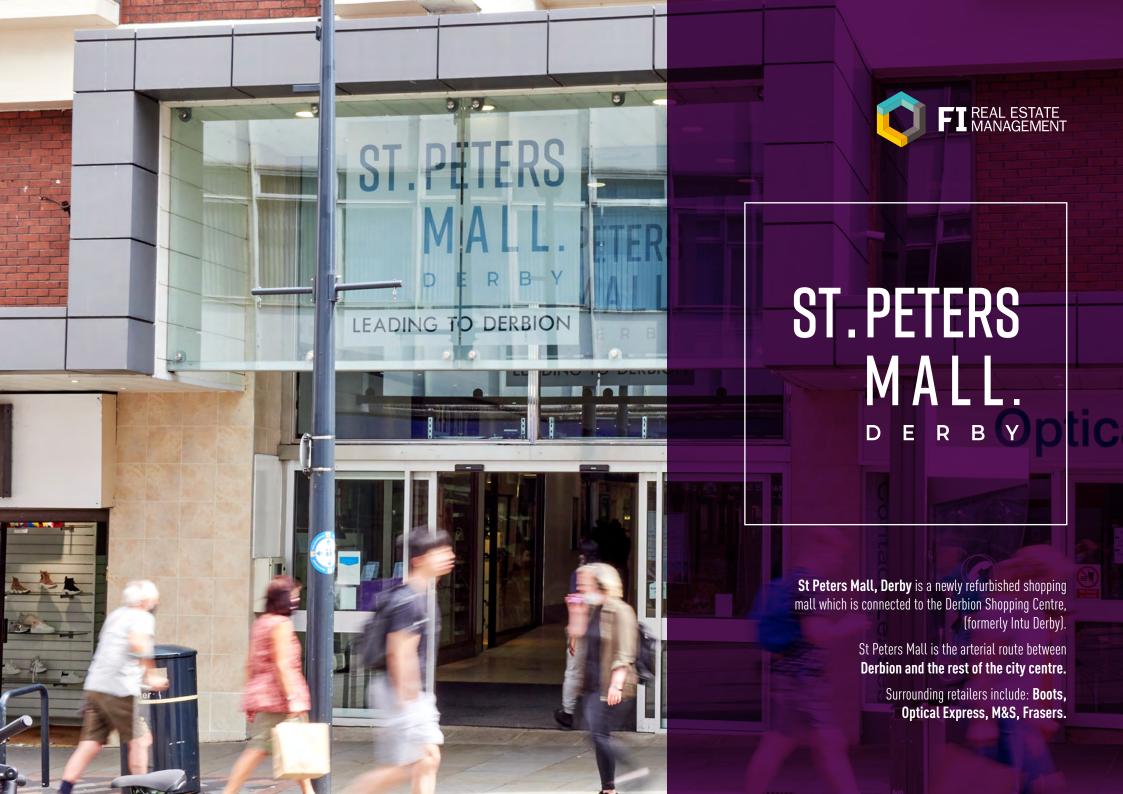

## LOCATION

Located in the heart of Derby City Centre, finding St Peters Mall is easy with its great transport links and parking facilities for up to **3,600 vehicles**.

St Peters Mall is connected to the Derbion Shopping Centre, a scheme that comprises of 1.3 million sq ft of retail space, allowing the Mall to benefit from the extended footfall between Derbion and the rest of the city centre.