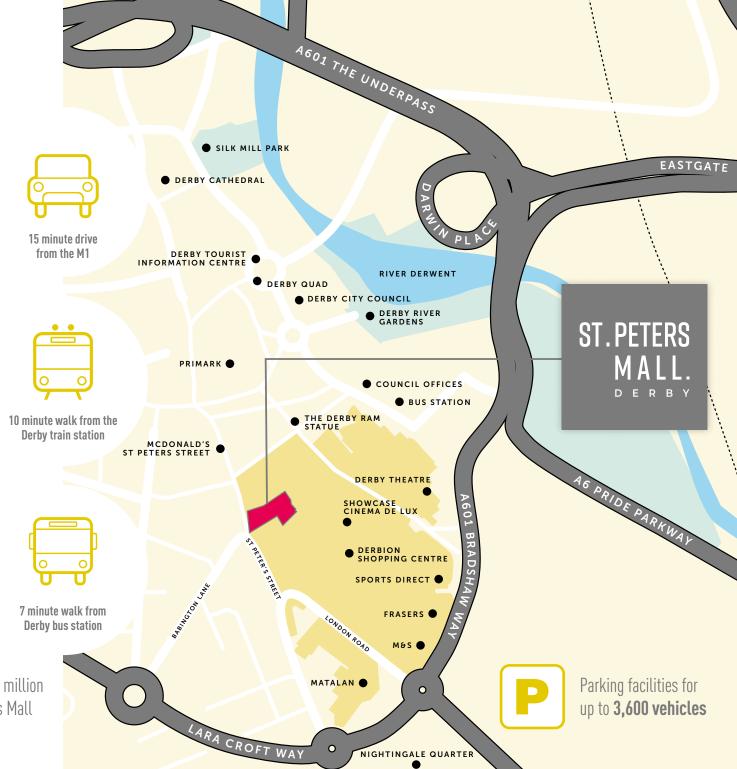

## LOCATION

Located in the heart of Derby City Centre, finding St Peters Mall is easy with its great transport links and parking facilities for up to **3,600 vehicles**.

St Peters Mall is connected to the Derbion Shopping Centre, a scheme that comprises of 1.3 million sq ft of retail space, allowing the Mall to benefit from the extended footfall between Derbion and the rest of the city centre.