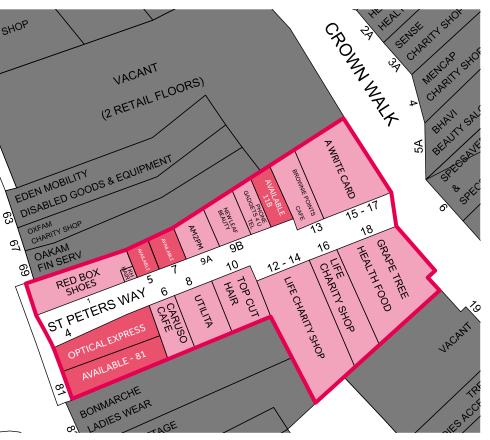

# **SITUATION**

| UNIT | GROUND FLOOR | FIRST FLOOR | SECOND FLOOR | TOTAL SQ.FT |
|------|--------------|-------------|--------------|-------------|
| 81   | 1,090        | 868         | 412          | 2,370       |
| 2&4  | 1,045        | 784         | 416          | 2,245       |
| 5    | 247          |             |              | 247         |
| 7    | 759          |             |              | 759         |
| 11b  | 296          |             |              | 296         |

## **AVAILABILITY**