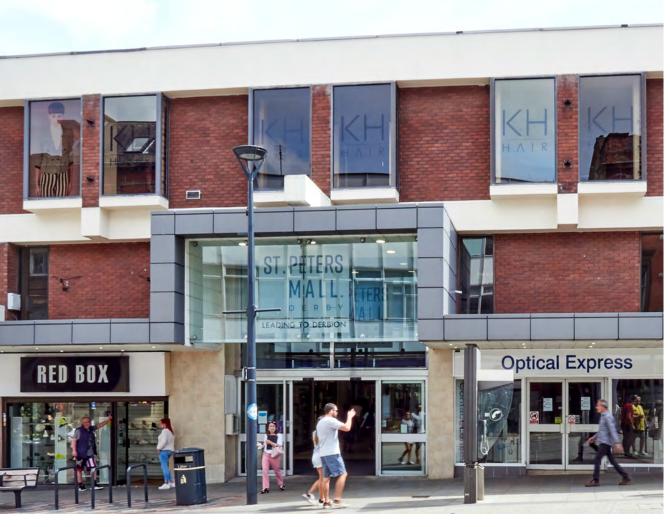

## LOCATION

Located in the heart of Derby City Centre, finding St Peters Mall is easy with its great transport links and parking facilities for up to **3,600 vehicles**.

St Peters Mall is connected to the Derbion Shopping Centre, a scheme that comprises of 1.3 million sq ft of retail space, allowing the Mall to benefit from the extended footfall between Derbion and the rest of the city centre.