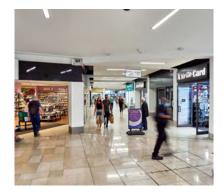

# **SITUATION**

| UNIT | GROUND FLOOR | FIRST FLOOR | SECOND FLOOR | TOTAL SQ.FT |
|------|--------------|-------------|--------------|-------------|
| 81   | 1,090        | 868         | 412          | 2,370       |
| 2&4  | 1,045        | 784         | 416          | 2,245       |
| 5    | 247          |             |              | 247         |
| 7    | 759          |             |              | 759         |
| 11b  | 296          |             |              | 296         |

## **AVAILABILITY**