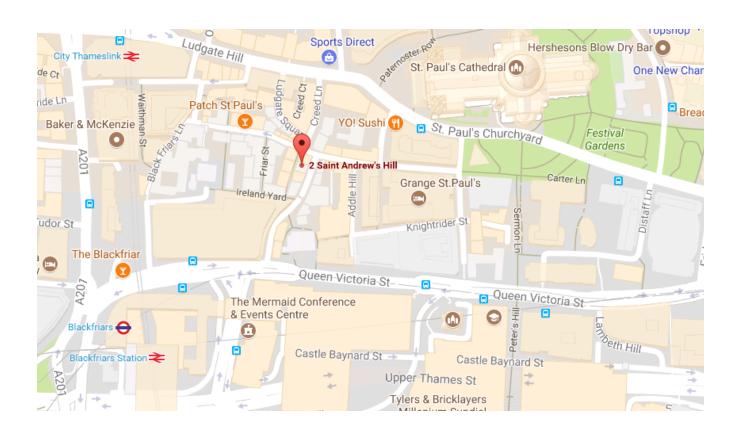

#### Location:

The property is located on a corner site immediately south of Ludgate Hill at the intersection of Creed Lane and Carter Lane; within the St Paul's Conservation Area, an attractive mix of retail, hotel, residential and office occupiers.

Transport links are excellent with both St Paul's Underground station (Central line) and Blackfriars/City Thameslink only a few minutes' walk away.