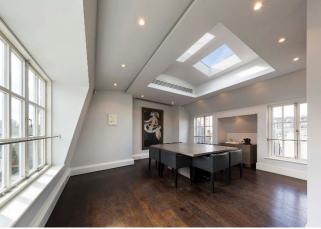

#### **Accommodation:**

Self Contained air conditioned offices to let within an attractive multi let period building which has been comprehensively refurbished internally.

#### **Amenities:**

- Air conditioning
- Excellent natural light
- Passenger lift
- Timber flooring
- Male & Female WC's
- Ground floor meeting room (by arrangement)
- Gym facility with showers (by arrangement)
- Open plan floors