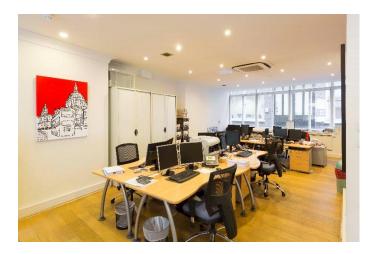

#### **Accommodation:**

Self Contained air conditioned offices to let within an attractive multi let period building which has been comprehensively refurbished internally.

#### **Amenities:**

- Air conditioning
- Excellent natural light
- Passenger lift
- Timber flooring
- Male & Female WC's
- Ground floor meeting room (by arrangement)
- Gym facility with showers (by arrangement)
- Open plan floors