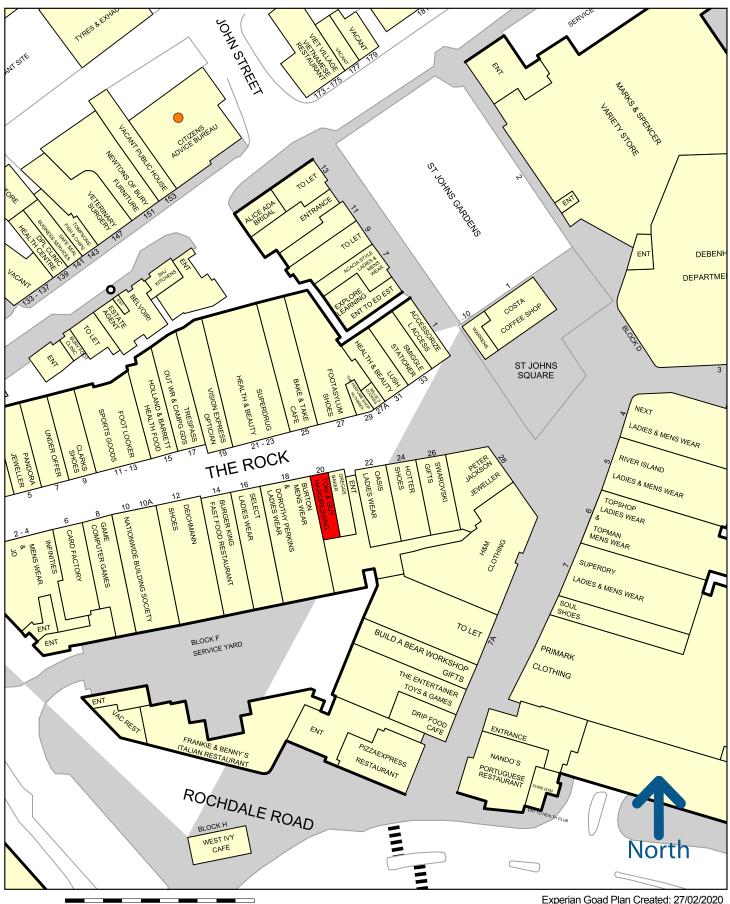

### **BURY** UNIT F9, 20 CENTRAL STREET, THE ROCK SHOPPING CENTRE

#### **LOCATION**

The Rock, Bury comprises of 620,000 sq ft of retail and leisure space and includes over 1,000 car parking spaces on site. The Rock is anchored by **Debenhams** and **Marks & Spencer**, alongside other retailers including **JD**, **Footlocker**, **Lush**, **Next**, **River Island**, **H&M** and **Primark**.

50 metres

Copyright and confidentiality Experian, 2020. © Crown copyright and database rights 2020. OS 100019885

Experian Goad Plan Created: 27/02/2020 Created By: Metis Real Estate Advisors Ltd

For more information on our products and services: www.experian.co.uk/goad | goad.sales@uk.experian.com | 0845 601 6011