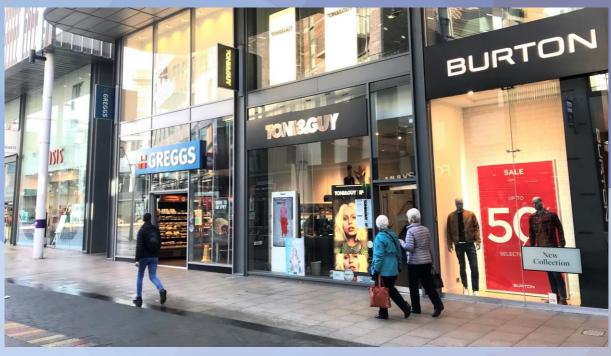

#### **LOCATION**

The Rock, Bury comprises of 620,000 sq ft of retail and leisure space and includes over 1,000 car parking spaces on site. The Rock is anchored by **Debenhams** and **Marks & Spencer**, alongside other retailers including **JD**, **Footlocker**, **Lush**, **Next**, **River Island**, **H&M** and **Primark**.

The leisure element of the scheme consists of a 10-screen multiplex Vue cinema and an AMF 24 lane bowling, family entertainment centre. Thirteen popular cafes and restaurants include Pizza Express, Frankie & Benny's and Nando's.