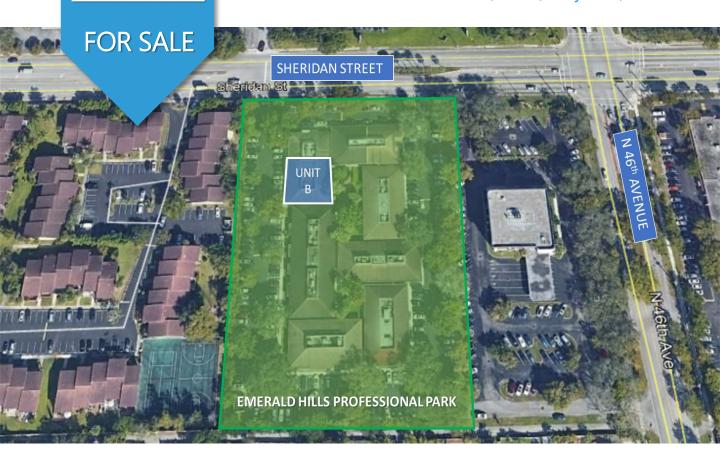

## **Emerald Hills Professional Park**

4700 Sheridan Street, Unit B, Hollywood, FL 33021

Property Type Professional or Medical Office

Condominium

Convenient Access Between I-95 and FL Turnpike

**High Exposure** 

## **Emerald Hills Professional Park**

4700 Sheridan Street, Unit B, Hollywood, FL 33021