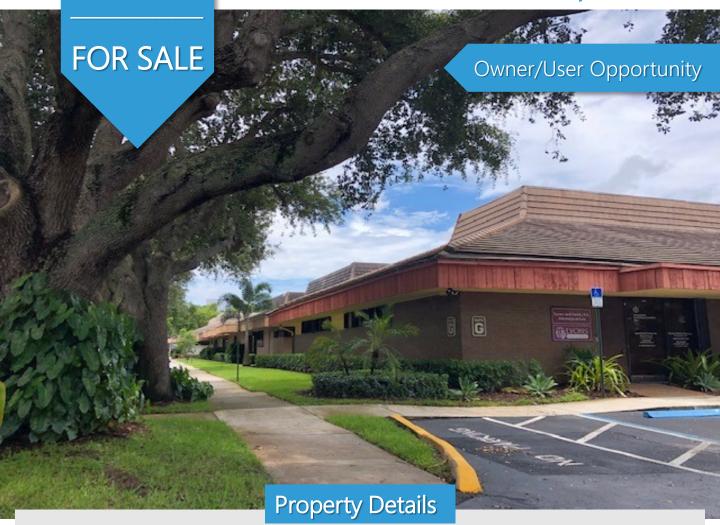

Office Condominium

## **Emerald Hills Professional Park**

4700 Sheridan Street, Unit B, Hollywood, FL 33021

Property Type Professional or Medical Office

Condominium

Convenient Access Between I-95 and FL Turnpike

**High Exposure** 

**Parking** 

Site

Condo Size + 3,446 Square Feet

Area Amenities Close proximity to nearby retail

Open Parking

and restaurants

Layout Lobby/reception, 8 private offices,

conference room, multiple storage/ file rooms, 3 restrooms, kitchen and