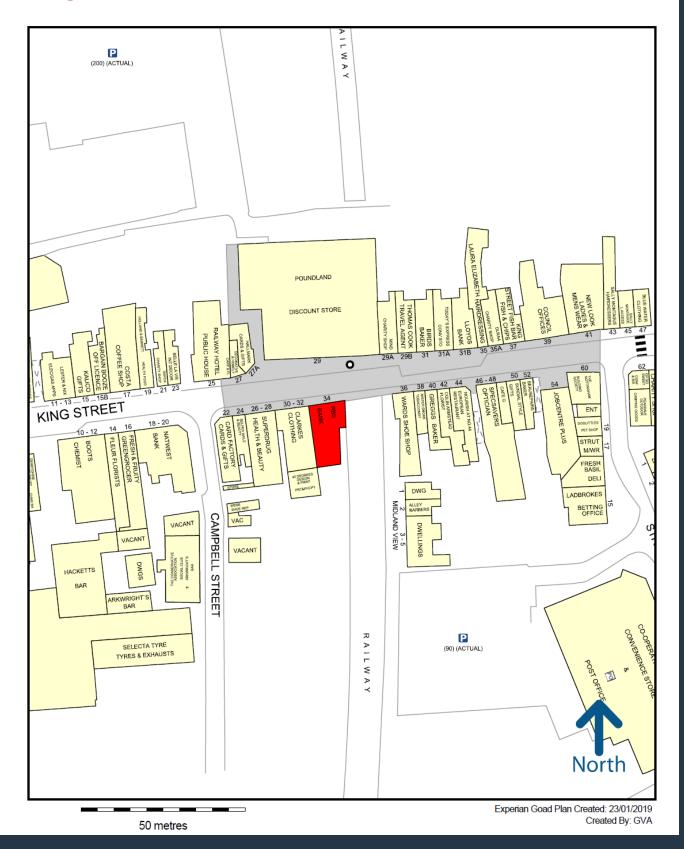

# Location

Belper is a town located in Derbyshire in close proximity to the Peak District, is 8 miles north of Derby and is in the valley of the River Derwent. The town had a population of 20,548.

The property occupiers a prominent position on the pedestrianized King Street nearby retailers include Boots, Poundland, Costa Coffee, Iceland and Holland & Barrett.