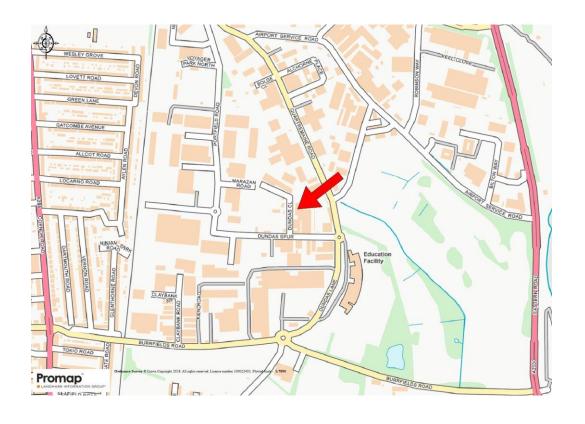

#### **LOCATION**

Unit 8 Dundas Close is located off Dundas Spur, an established industrial/warehouse location close to the A2030 which provides access to the A27 and to Portsmouth City Centre and Southsea.