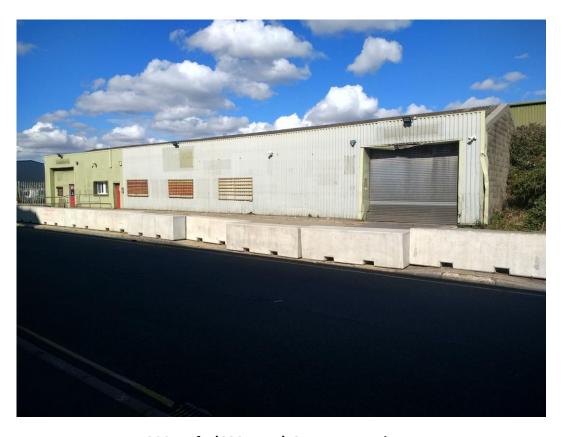

#### **DESCRIPTION**

Unit 8 Dundas Close is a detached building and most recently was used as a warehouse/wholesale use.

The property benefits from offices and trade counter with two full height roller shutter doors on the front elevation with an entrance/reception area to the front of the building.

#### **SPECIFICATION**

- 2 x Loading doors 5.7m (h) X 5.1m (w)
- Secure yard (approx. 5,000 sq.ft.)
- Car parking to front forecourt