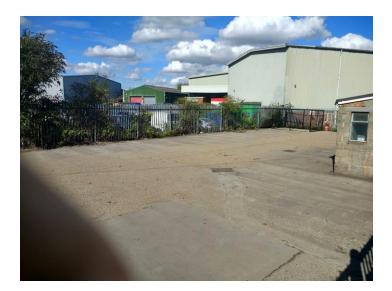

There is a secure open storage compound accessed from the front forecourt/parking area.

#### **SPECIFICATION**

- 2 x Loading doors 5.7m (h) X 5.1m (w)
- Secure yard (approx. 5,000 sq.ft.)
- Car parking to front forecourt