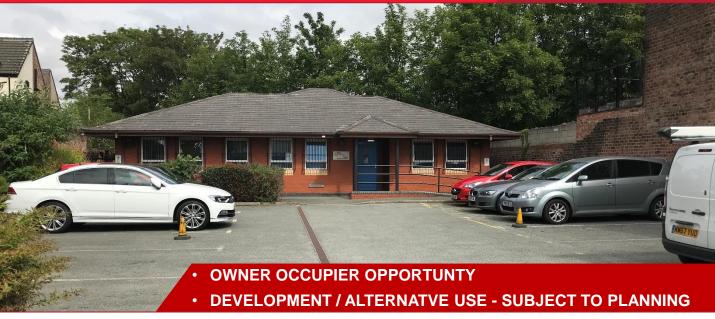

#### External / Internal Photos

## **Property Description**

The property comprises a single storey office building with low site coverage. The property benefits from existing fit out and specification including;

- Double glazed windows
- Wall mounted strip fluorescent lighting
- Landscaped area to the rear
- Staff WCs / Customers WCs / Disabled WC
- Cleaners store and store room
- DDA compliant
- Kitchen facilities and staff room
- Wall mounted radiators
- External wall mounted security spotlights
- Dedicated parking for 14 car spaces