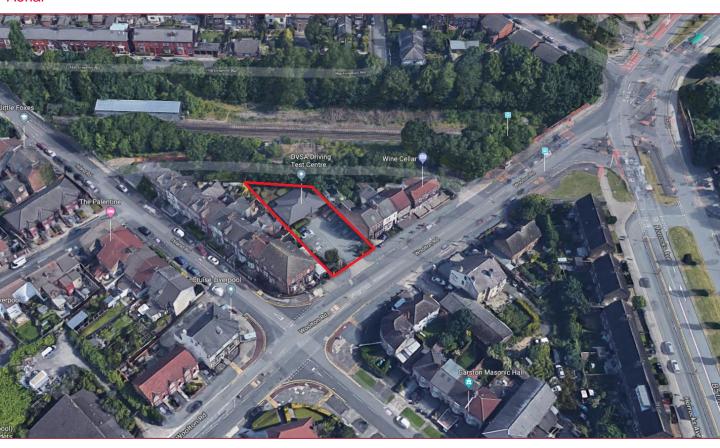

#### Aerial

| Distances                                                |           |
|----------------------------------------------------------|-----------|
| Liverpool South Parkway Rail and Bus Station             | 0.2 Miles |
| A561 – Arterial route to Liverpool (west) Runcorn (east) | 0.3 Miles |
| Liverpool John Lennon Airport                            | 2.8 Miles |
| Liverpool city centre                                    | 7.0 Miles |