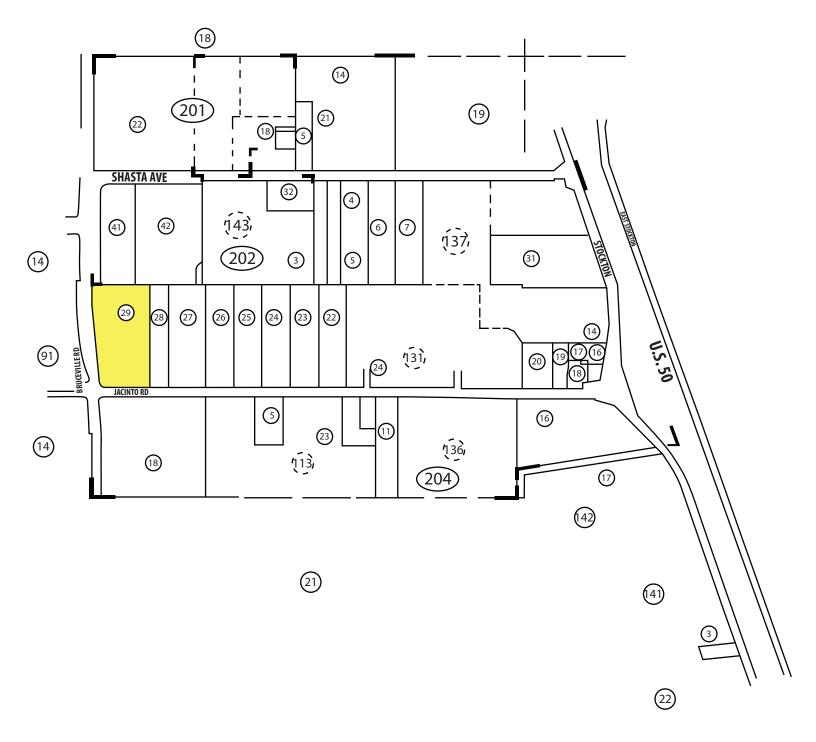

#### ±4.26 Acres

- C-1-A land can accomodate office, medical, multifamily by right and memory care/assisted living with a conditional use permit.
- ♦ Assessor's parcel number: 117-0202-029-0000

David Brandenburger 916.569.2310 <a href="mailto:dbrandenburger@ngkf.com">dbrandenburger@ngkf.com</a> CA RE License #01408572 Ken Noack 916.747.6442 <a href="mailto:knoack@ngkf.com">knoack@ngkf.com</a> CA RE License #00777705

# **Laguna Land For Sale**Bruceville Rd @ Jacinto Rd

Sacramento, CA