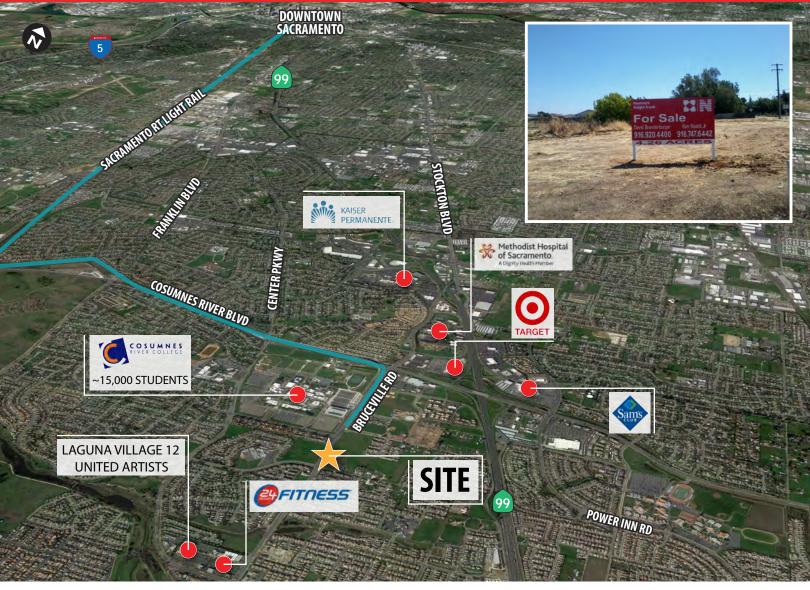

### Laguna Land For Sale Bruceville Rd @ Jacinto Rd Sacramento, CA

#### ±4.26 Acres

- C-1-A land can accomodate office, medical, multifamily by right and memory care/assisted living with a conditional use permit.
- ♦ Assessor's parcel number: 117-0202-029-0000

David Brandenburger 916.569.2310 <a href="mailto:dbrandenburger@ngkf.com">dbrandenburger@ngkf.com</a> CA RE License #01408572 Ken Noack 916.747.6442 <a href="mailto:knoack@ngkf.com">knoack@ngkf.com</a> CA RE License #00777705

# **Laguna Land For Sale**Bruceville Rd @ Jacinto Rd

Sacramento, CA