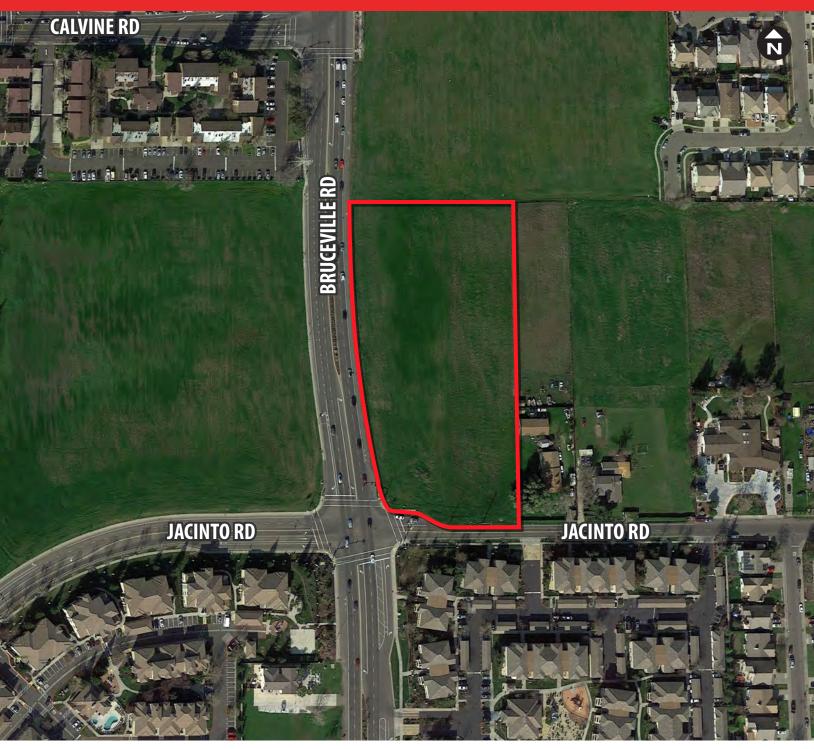

### Laguna Land For Sale Bruceville Rd @ Jacinto Rd Sacramento, CA

#### ±4.26 Acres

- C-1-A land can accomodate office, medical, multifamily by right and memory care/assisted living with a conditional use permit.
- ♦ Assessor's parcel number: 117-0202-029-0000

David Brandenburger 916.569.2310 <a href="mailto:dbrandenburger@ngkf.com">dbrandenburger@ngkf.com</a> CA RE License #01408572 Ken Noack 916.747.6442 <a href="mailto:knoack@ngkf.com">knoack@ngkf.com</a> CA RE License #00777705

# **Laguna Land For Sale**Bruceville Rd @ Jacinto Rd

Sacramento, CA