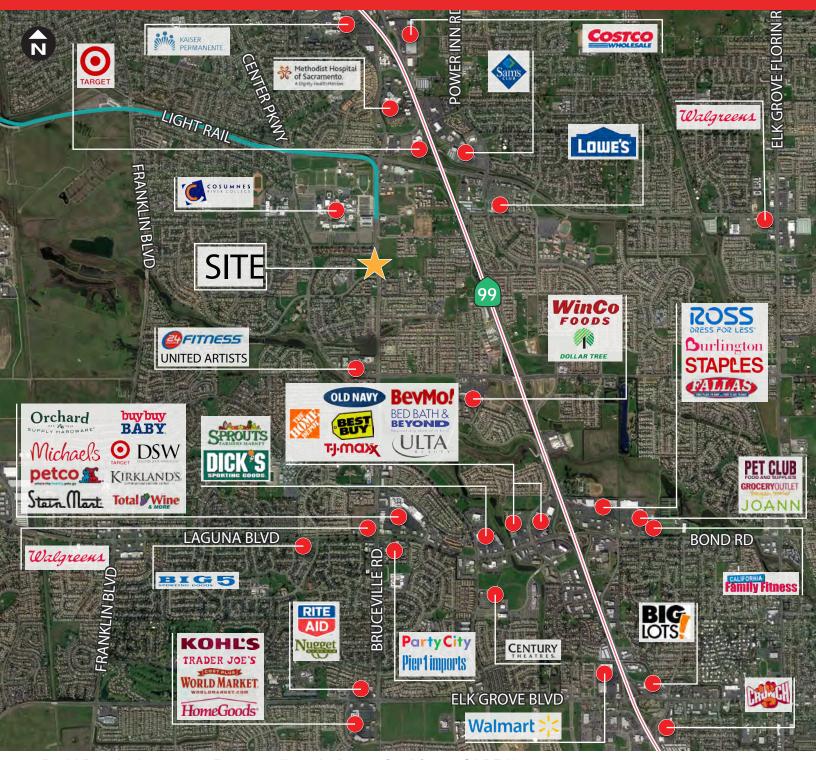

c.            | 275        |
|                              |            |

#### Traffic Counts (2014)

| Bruceville Road | 27,311 ADT |
|-----------------|------------|
| Sheldon Road    | 11,000 ADT |

Source: City of Sacramento

David Brandenburger 916.569.2310 dbrandenburger@ngkf.com CA RE License #01408572

Ken Noack 916.747.6442 knoack@ngkf.com CA RE License #00777705



980 Ninth Street, Suite 2500, Sacramento, CA 95814

### Laguna Land For Sale Bruceville Rd @ Jacinto Rd

Sacramento, CA



David Brandenburger 916.569.2310 <a href="mailto:dbrandenburger@ngkf.com">dbrandenburger@ngkf.com</a> CA RE License #01408572 Ken Noack 916.747.6442 <a href="mailto:knoack@ngkf.com">knoack@ngkf.com</a> CA RE License #00777705



## Laguna Land For Sale Bruceville Rd @ Jacinto Rd

Sacramento, CA



David Brandenburger 916.569.2310 dbrandenburger@ngkf.com CA RE License #01408572

Ken Noack 916.747.6442 knoack@ngkf.com CA RE License #00777705



980 Ninth Street, Suite 2500, Sacramento, CA 95814