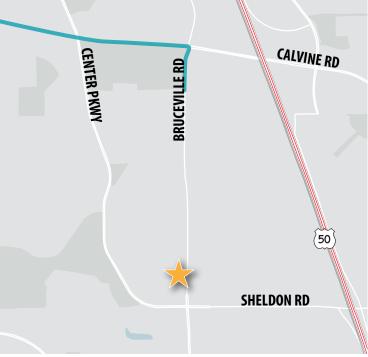

### Laguna Land For Sale Bruceville Rd @ Jacinto Rd Sacramento, CA

# **Laguna Land For Sale**Bruceville Rd @ Jacinto Rd

Sacramento, CA

#### Traffic Counts (2014)

| Bruceville Road | 27,311 ADT |
|-----------------|------------|
| Sheldon Road    | 11,000 ADT |

Source: City of Sacramento

David Brandenburger 916.569.2310 dbrandenburger@ngkf.com CA RE License #01408572