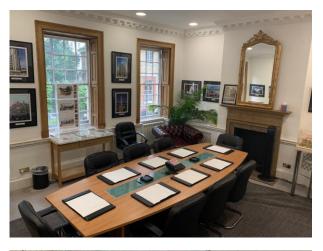

#### **DESCRIPTION**

This bright office comprises three floors including a large board room with connecting reception, kitchenette, sash windows, demised WC, carpeted flooring, wall mounted radiators and entry phone system.

#### **AMENITIES**

- Board Room
- Reception Area
- Wall mounted radiators
- Carpet Flooring
- Demised Kitchen and WC
- Sash Windows
- Entry Phone System