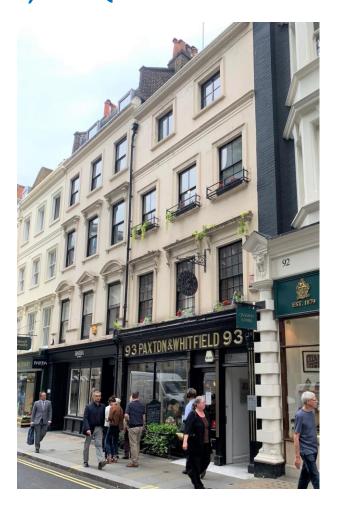

# **LOCATION**

The premises is located on the south side of Jermyn Street close to the Junction of Duke Street and Jermyn Street. The property is situated within walking distance of Piccadilly Circus (0.2 miles - Piccadilly & Bakerloo Lines), Green Park (0.3 miles - Jubilee, Piccadilly & Victoria Lines) and Charing Cross (0.7 miles - Northern Lines) Underground Stations. The property is in close proximity to a number of local amenities such as Fortnum & Mason, St James's Square Garden, Gaucho Piccadilly, East India Club and many more.

#### **DESCRIPTION**

This bright office comprises three floors including a large board room with connecting reception, kitchenette, sash windows, demised WC, carpeted flooring, wall mounted radiators and entry phone system.