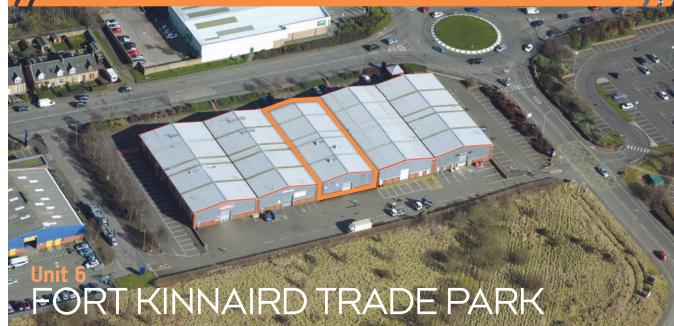

#### DESCRIPTION

The unit provides a prominent trade premises looking directly onto Newcraighall Road. The unit is mid-terraced and of steel frame construction with a glazed pedestrian access and a loading door to the rear. The minimum eaves height is 6m and there is plenty of car parking to the front and further car parking or circulation space for vehicles at the rear.

#### ACCOMMODATION

We estimate gross internal area of this unit to be 11,550 sq ft (1,068 sq m). The accommodation could be divided into two units of 5,775 sq ft (534 sq m).