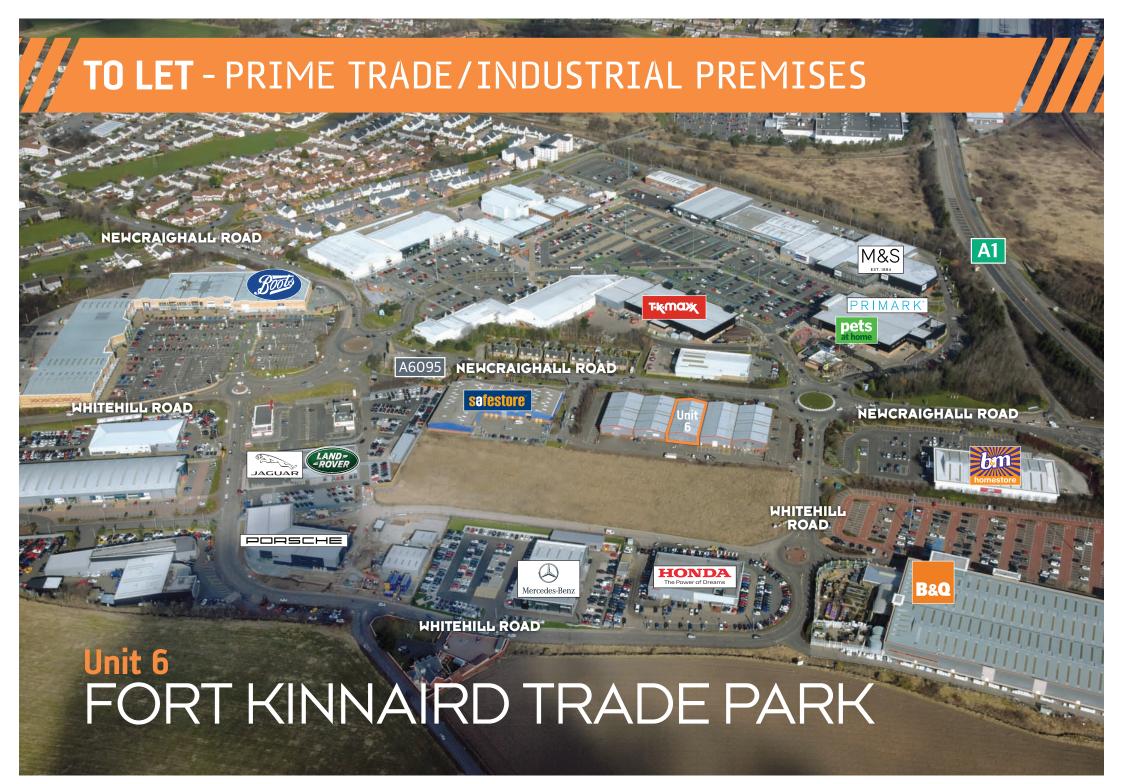

## **TO LET** - PRIME TRADE/INDUSTRIAL PREMISES

# FORT KINNAIRD TRADE PARK

74 NEWCRAIGHALL ROAD, EDINBURGH EH15 3HS

11,550 SQ FT (1,068 SQ M)
COULD DIVIDE INTO TWO UNITS OF 5,775 SQ FT (534 SQ M)
RENT: ON APPLICATION

#### LOCATION

Fort Kinnaird Trade Park is situated on the south side of Newcraighall Road and in amongst Fort Kinnaird Retail Park which is the largest retail park in Scotland and the second largest in the UK with a total of 75 retail outlets which include M&S, Boots, Argos, Clarks, Costa, JD Sports, McDonalds, Mothercare, Mountain Warehouse, Next, Subway and Sports Direct to name only a few.

Within Fort Kinnaird Trade Park occupiers include Topps Tiles, Majestic Wine, MGM Timber and William Wilson and to the rear there are new Jaguar/Land Rover, Porsche, Mercedes, VW, Ferrari and Lamborghini car franchises.