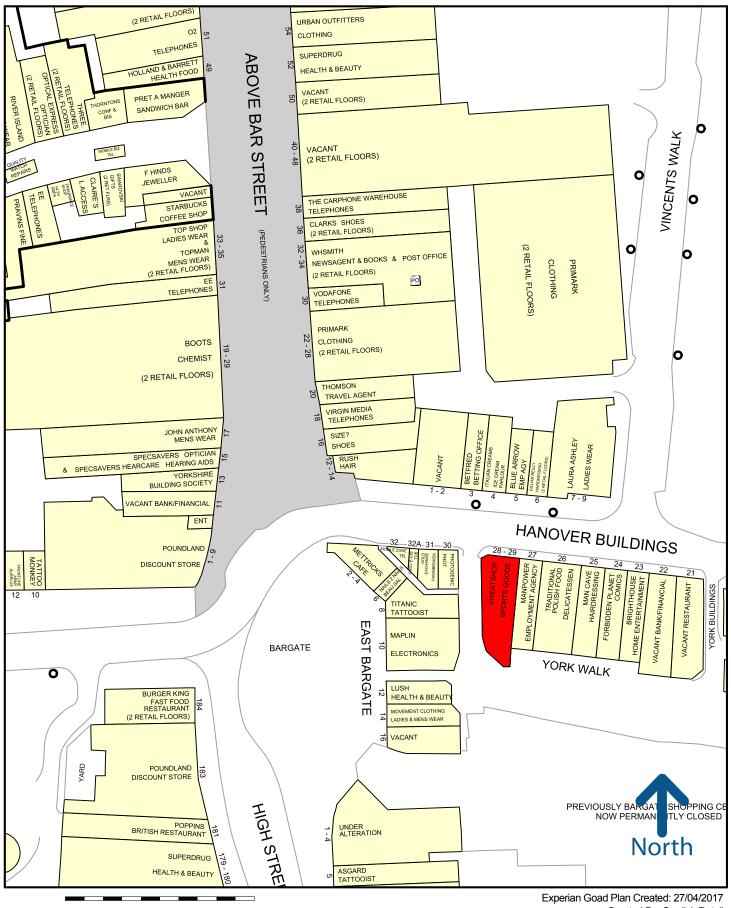

# LOCATION

The property occupies a prominent corner trading position on Hanover Buildings, adjacent to **Betfred, Laura Ashley** and **Rush Hair.** 

The premises are a short distance from West Quay Shopping Centre and Southampton's new Watermark Development, both with an extensive leisure and retail offer. Other notable occupiers in the immediate vicinity include **Bella Italia**, **Poundland** and **Maplin**.