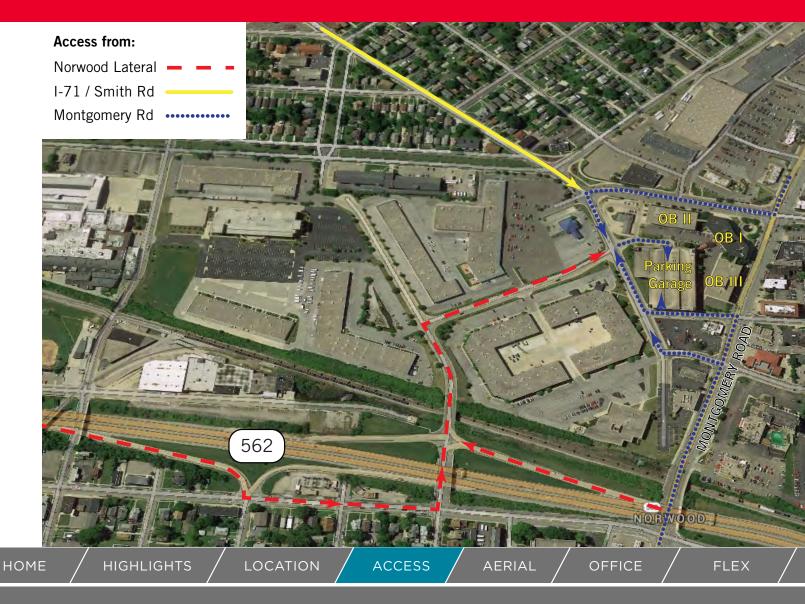

#### **ACCESS**

- Easy access from I-71
   at both Montgomery
   Road and Smith
   Road Exits
- Directly off Norwood
   Lateral which
   connect I-71 and I-75

For more information, please contact:

Scott Abernethy, CCIM, SIOR Senior Director +1 513 763 3013 scott.abernethy@cushwake.com Digger Daley Director +1 513 763 3028 digger.daley@cushwake.com