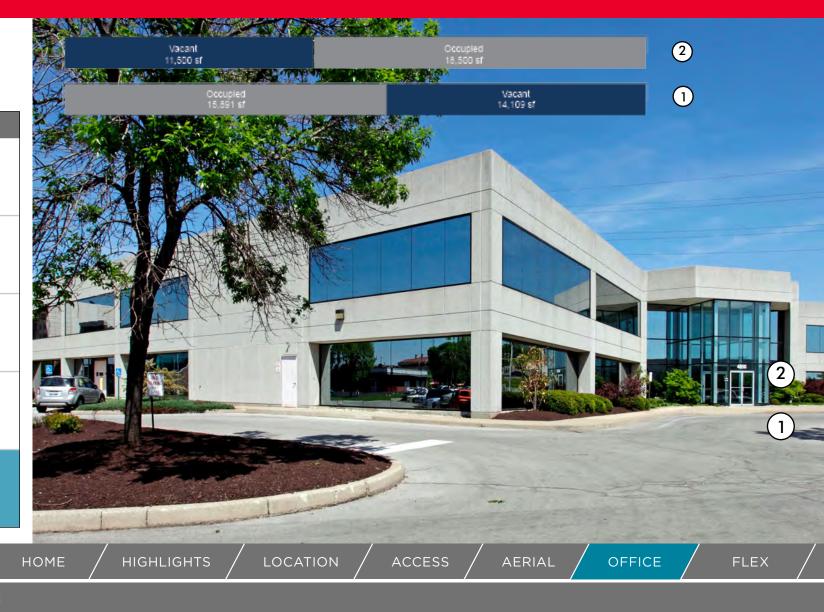

#### SINGLE STORY BUILDING OVERVIEW

Click Building to View Space Available (on available buildings only)

| Building                                              | Rate PSF | OPEX PSF | Property Size | Vacancy | Max Contiguous |  |
|-------------------------------------------------------|----------|----------|---------------|---------|----------------|--|
| Single Story OB I<br>4700 Smith Rd<br>(no vacancy)    |          |          | FULLY LEASED  |         |                |  |
| Single Story OB II<br>2300 Wall St                    | \$11.50  | \$4.62   | 72,825        | 9,322   | 5,665          |  |
| Single Story OB III<br>4623 Wesley Ave                | \$11.50  | \$4.40   | 51,988        | 8,256   | 6,981          |  |
| Single Story OB IV<br>4600 Wesley Ave<br>(no vacancy) |          |          | FULLY LEASED  |         |                |  |
| Single Story OB V<br>4750 Wesley Ave<br>(no vacancy)  |          |          | FULLY LEASED  |         |                |  |

cushmanwakefield.com

FLEX

OFFICE

HIGHLIGHTS

HOME

Building

Single Story OB I 4700 Smith Rd (no vacancy)

Single Story OB II 2300 Wall St

Single Story OB III 4623 Wesley Ave

Single Story OB IV 4600 Wesley Ave (no vacancy)

Single Story OB V 4750 Wesley Ave (no vacancy)

HOME

HIGHLIGHTS

LOCATION

**ACCESS** 

AERIAL

#### Building

Single Story OB I 4700 Smith Rd (no vacancy)

Single Story OB II 2300 Wall St

Single Story OB III 4623 Wesley Ave

Single Story OB IV 4600 Wesley Ave (no vacancy)

Single Story OB V 4750 Wesley Ave (no vacancy)