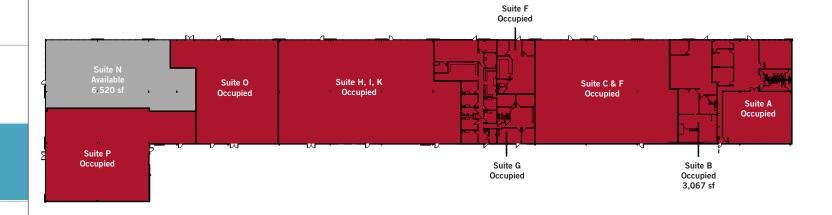

#### SINGLE STORY BUILDING OVERVIEW

Click Building to View Space Available (on available buildings only)

| Building                                              | Rate PSF | OPEX PSF | Property Size | Vacancy | Max Contiguous |  |
|-------------------------------------------------------|----------|----------|---------------|---------|----------------|--|
| Single Story OB I<br>4700 Smith Rd<br>(no vacancy)    |          |          | FULLY LEASED  |         |                |  |
| Single Story OB II<br>2300 Wall St                    | \$11.50  | \$4.62   | 72,825        | 9,322   | 5,665          |  |
| Single Story OB III<br>4623 Wesley Ave                | \$11.50  | \$4.40   | 51,988        | 8,256   | 6,981          |  |
| Single Story OB IV<br>4600 Wesley Ave<br>(no vacancy) |          |          | FULLY LEASED  |         |                |  |
| Single Story OB V<br>4750 Wesley Ave<br>(no vacancy)  |          |          | FULLY LEASED  |         |                |  |