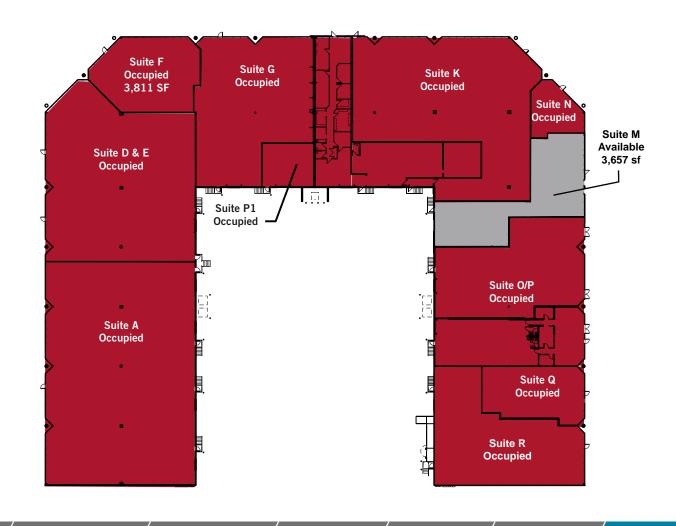

#### SINGLE STORY BUILDING OVERVIEW

Click Building to View Space Available (on available buildings only)

| Building                                              | Rate PSF | OPEX PSF | Property Size | Vacancy | Max Contiguous |  |
|-------------------------------------------------------|----------|----------|---------------|---------|----------------|--|
| Single Story OB I<br>4700 Smith Rd<br>(no vacancy)    |          |          | FULLY LEASED  |         |                |  |
| Single Story OB II<br>2300 Wall St                    | \$11.50  | \$4.62   | 72,825        | 9,322   | 5,665          |  |
| Single Story OB III<br>4623 Wesley Ave                | \$11.50  | \$4.40   | 51,988        | 8,256   | 6,981          |  |
| Single Story OB IV<br>4600 Wesley Ave<br>(no vacancy) |          |          | FULLY LEASED  |         |                |  |
| Single Story OB V<br>4750 Wesley Ave<br>(no vacancy)  |          |          | FULLY LEASED  |         |                |  |

Single Story OB III 4623 Wesley Ave

Single Story OB IV 4600 Wesley Ave (no vacancy)

Single Story OB V 4750 Wesley Ave (no vacancy)

HOME

HIGHLIGHTS

LOCATION

**ACCESS** 

AERIAL