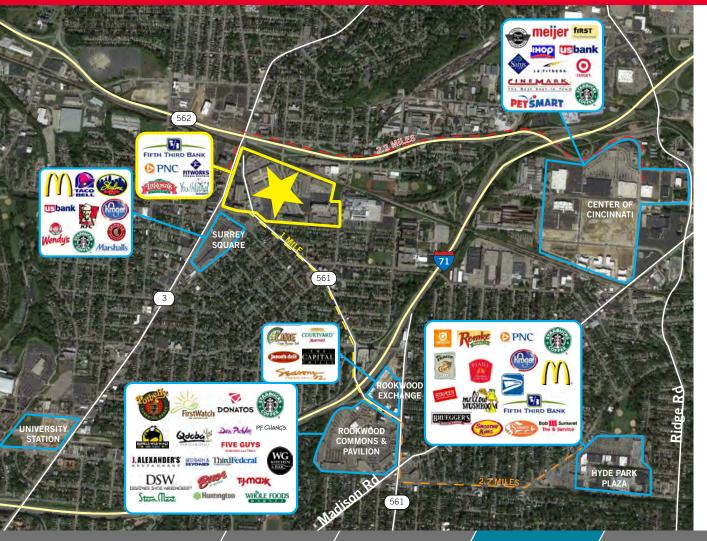

### **LOCATION**

- Located in the center of Cincinnati
- Close proximity to numerous amenities
- Banks, dining, shopping within walking distance
- Only 1 mile to Rookwood Commons
   & Pavilion and the brand new
   Rookwood Exchange
- Down the street from Xavier
   University and University Station