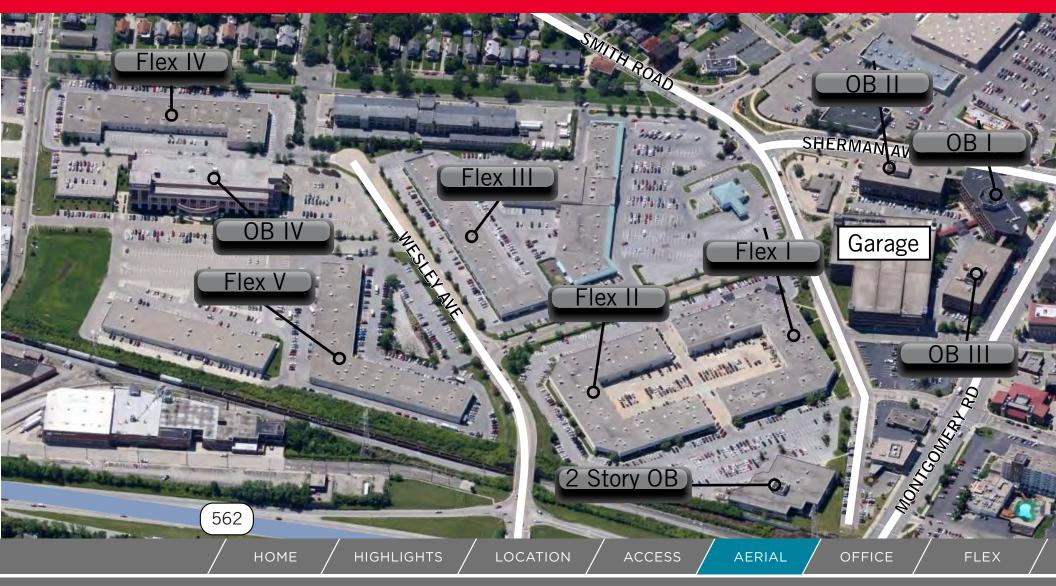

#### **OFFICE BUILDING OVERVIEW**

Click Building to View Space Available (on available buildings only)

| Building                                                | Rate PSF | OPEX PSF | Property Size | Vacancy | Max Contiguous |  |
|---------------------------------------------------------|----------|----------|---------------|---------|----------------|--|
| Central Parke I<br>4600 Montgomery Rd<br>(no vacancy)   |          |          | FULLY LEASED  |         |                |  |
| Central Parke II<br>2100 Sherman Ave                    | \$12.50  | \$7.51   | 81,500        | 18,585  | 18,585         |  |
| Central Parke III<br>4650 Montgomery Rd<br>(no vacancy) |          |          | FULLY LEASED  |         |                |  |
| Central Parke IV<br>4620 Wesley Ave<br>(no vacancy)     |          |          |               |         |                |  |
| <b>2 Story OB</b><br>4850 Smith Rd                      | \$12.50  | \$5.42   | 60,000        | 25,609  | 25,609         |  |
|                                                         |          |          |               |         |                |  |

#### Building

Central Parke I 4600 Montgomery Rd (no vacancy)

Central Parke II 2100 Sherman Ave

Central Parke III 4650 Montgomery Rd (no vacancy)

Central Parke IV 4620 Wesley Ave (no vacancy)

2 Story OB 4850 Smith Rd