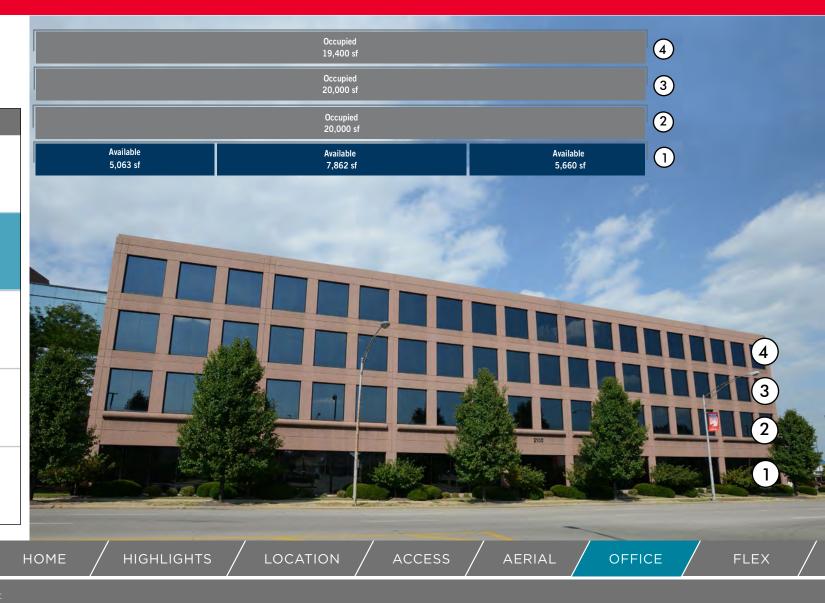

### **HIGHLIGHTS**

25,609 SF contiguous office space available in 4850 Smith Rd

(2 Story Office Building)

 1,400 space parking garage and abundant surface parking

Excellent access to I-71 & I-75 via the Norwood Lateral

#### **OFFICE BUILDING OVERVIEW**

Click Building to View Space Available (on available buildings only)

| Building                                                | Rate PSF | OPEX PSF | Property Size | Vacancy | Max Contiguous |  |
|---------------------------------------------------------|----------|----------|---------------|---------|----------------|--|
| Central Parke I<br>4600 Montgomery Rd<br>(no vacancy)   |          |          | FULLY LEASED  |         |                |  |
| Central Parke II<br>2100 Sherman Ave                    | \$12.50  | \$7.51   | 81,500        | 18,585  | 18,585         |  |
| Central Parke III<br>4650 Montgomery Rd<br>(no vacancy) |          |          | FULLY LEASED  |         |                |  |
| Central Parke IV<br>4620 Wesley Ave<br>(no vacancy)     |          |          |               |         |                |  |
| <b>2 Story OB</b><br>4850 Smith Rd                      | \$12.50  | \$5.42   | 60,000        | 25,609  | 25,609         |  |
|                                                         |          |          |               |         |                |  |

#### Building

Central Parke I 4600 Montgomery Rd (no vacancy)

Central Parke II 2100 Sherman Ave

Central Parke III 4650 Montgomery Rd (no vacancy)

Central Parke IV 4620 Wesley Ave (no vacancy)

2 Story OB 4850 Smith Rd