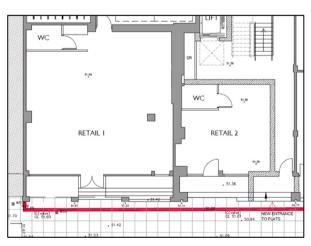

#### DESCRIPTION

The available accommodation comprises two lock up retail units, each with a WC facility and with unit 114 having rear service access for loading/un-loading. The units will form part of what will soon be Station Place, with the upper parts comprising of 15 new residential apartments.

#### **ACCOMMODATION**

| NO. 114 | 884 SQ FT | (82.2 Sq IVI) |
|---------|-----------|---------------|
| No. 116 | 331 Sq Ft | (30.8 Sq M)   |

The above floor areas are approximate and have been provided by the Landlord and measured on a net internal basis.