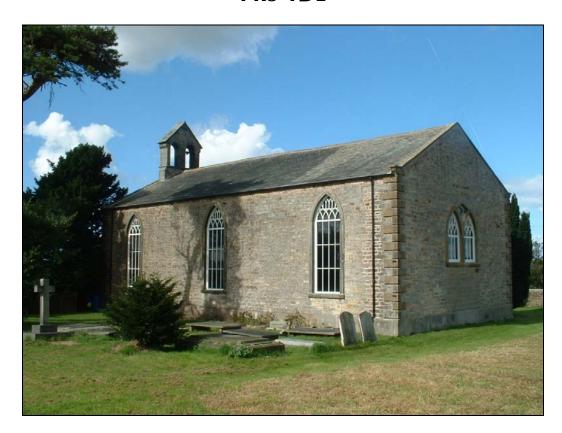

## SHIRESHEAD OLD CHURCH STONY LANE FORTON PR3 1DE

**<u>DESCRIPTION</u>** The property comprises a Grade II listed church constructed in 1757 with

surrounding grounds. This beautiful character property benefits from the

following features:

 A combination of large open plan office together with additional self contained private rooms

Carpeted floors

• Timber framed windows

Oil fired heating system with part air conditioning

• Spot-lights throughout

External parking for staff and customers

• Currently fitted out as a recording studio

**ACCOMMODATION** Approximate Net Internal Areas: