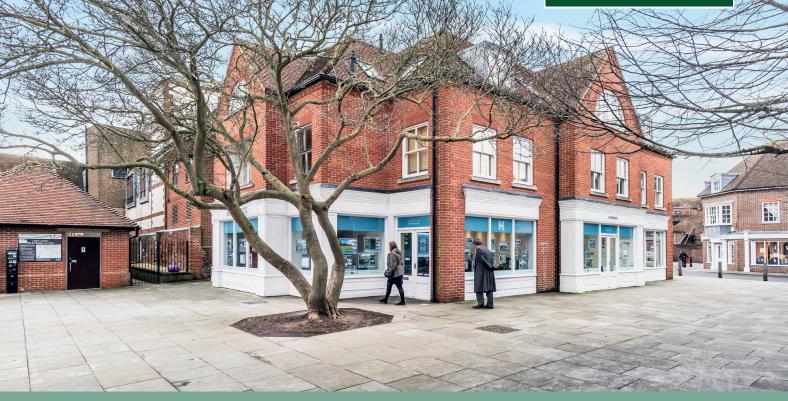

#### Well Presented Retail Unit

Total Size 81.35 sq m (876 sq ft)

#### Key Features

- Chichester is a thriving retail centre
- Central position next to M&S car park
- High pedestrian footfall location
- Open plan unit
- Prominent corner unit, with double shop front
- New EFRI lease available
- Current A2 use
- Available for a variety of uses (STP)
- Nearby occupiers include M&S, Stephen Lawrence,
  Classix and Splits Sandwich Shop

The premises are situated in a recent development behind Marks and Spencer, between St Martins Street and Little London car park. St Martins Street leads from the main pedestrianised shopping area of East Street and is linked by a pedestrian route leading from North Street.