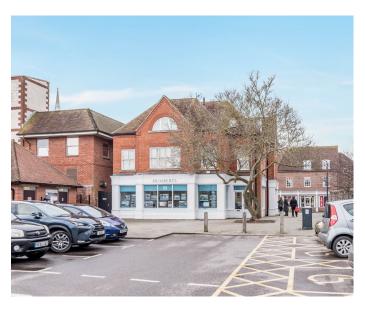

The premises are situated in a recent development behind Marks and Spencer, between St Martins Street and Little London car park. St Martins Street leads from the main pedestrianised shopping area of East Street and is linked by a pedestrian route leading from North Street.