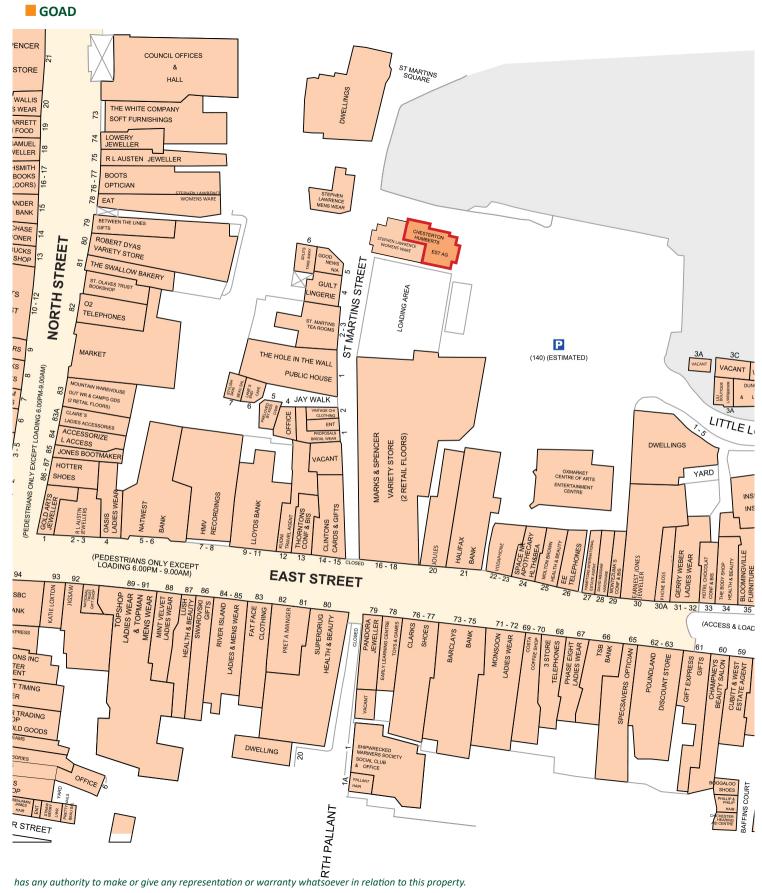

The premises are situated in a recent development behind Marks and Spencer, between St Martins Street and Little London car park. St Martins Street leads from the main pedestrianised shopping area of East Street and is linked by a pedestrian route leading from North Street.