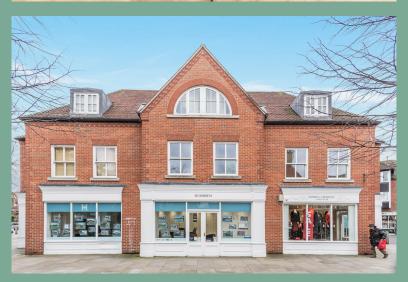

#### Well Presented Retail Unit

Total Size 81.35 sq m (876 sq ft)

#### Key Features

- Chichester is a thriving retail centre
- Central position next to M&S car park
- High pedestrian footfall location
- Open plan unit
- Prominent corner unit, with double shop front
- New EFRI lease available
- Current A2 use
- Available for a variety of uses (STP)
- Nearby occupiers include M&S, Stephen Lawrence,
  Classix and Splits Sandwich Shop