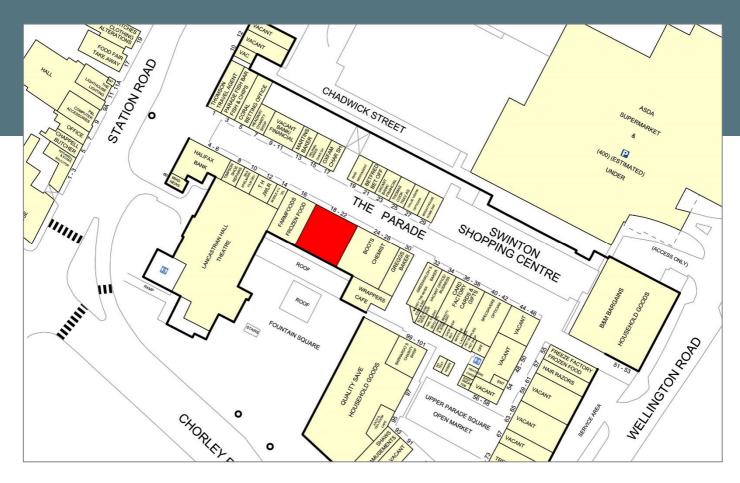

# Ground Floor Sales 2,618 sq.ft. (243 sq.m.)

18-22 The Parade, Swinton Square Shopping Centre, Swinton, Manchester M27 4BH

- Swinton Square is prominently located fronting Chorley Road (A6) which runs through the heart of Swinton connecting it directly to Manchester City Centre
- The centre provides a focal point for shopping in the local community
- The scheme includes a number of national multiple retailers which include ASDA, Card Factory, Peacocks, Betfred, Quality Save, Greggs, Halifax and Specsavers
- The subject premises are immediately adjacent to Farm Foods and Boots the Chemist

18-22 The Parade
Swinton Square Shopping Centre
Swinton
Manchester
M27 4BH