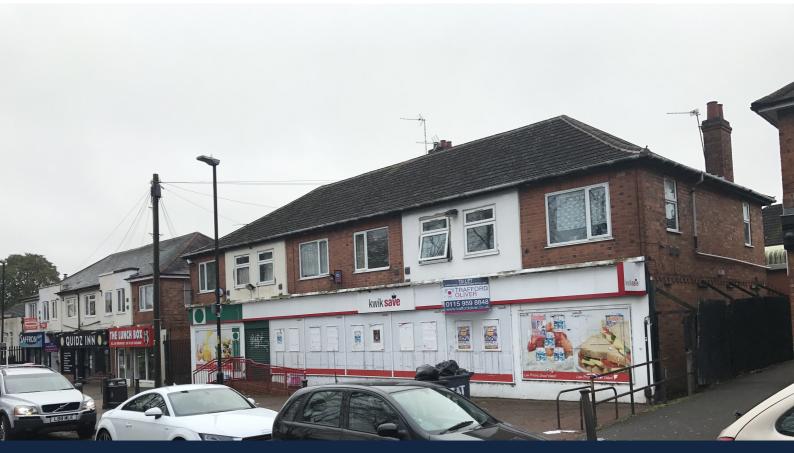

# TO LET

67-73 Southfields Drive, Aylestone, Leicester, Leicestershire LE2 6QT

### **Highly Prominent Roadside Retail Showroom**

- 6,333 sq ft (588 sq m) with extensive frontage
- Assignment of existing lease or new sub-lease potentially available
- Suitable for a variety of uses, subject to planning
- £40,000 per annum

#### Location

The property is located on Southfields Drive within a local parade of shops facing onto the A563 Attlee Way, which forms part of the outer ring road, between its junctions at Windley Road and Saffron Lane. The property lies 3.5 miles south of Leicester city centre, and 3 miles east of Junction 21 of the M1 and the Fosse Shopping Park.

Southfields Drive is effectively a service road providing access to the properties and on street customer parking. The immediate vicinity provides a mix of mainly local retailers and occupiers, as well as dense residential housing.