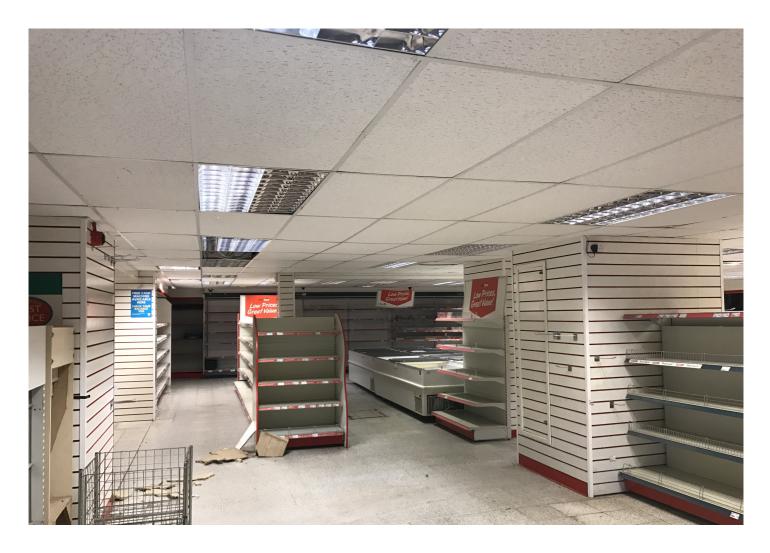

#### Description

The property comprises a prominent and substantial retail unit on ground floor with ancillary staff accommodation and WCs to the rear.

There are storage areas at ground floor to the rear of the retail area offering additional storage space.

Servicing is via a roller shutter door into the rear storage area, accessed by a side alleyway off Southfields Drive.