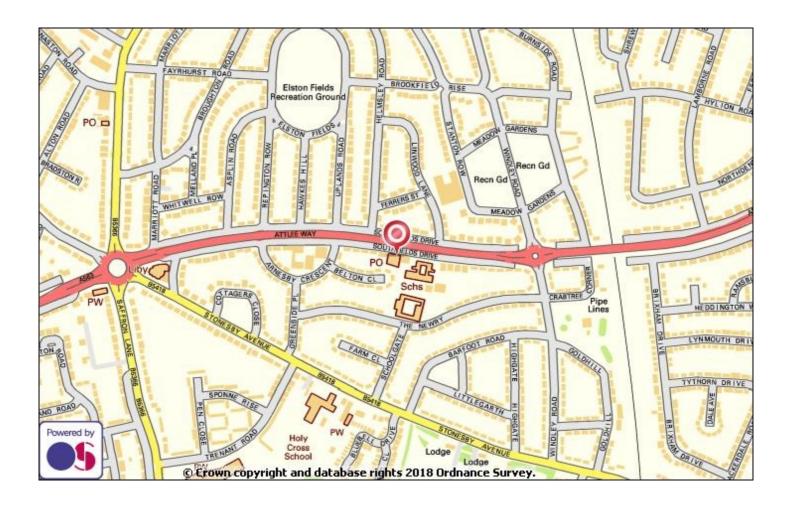

#### Location

The property is located on Southfields Drive within a local parade of shops facing onto the A563 Attlee Way, which forms part of the outer ring road, between its junctions at Windley Road and Saffron Lane. The property lies 3.5 miles south of Leicester city centre, and 3 miles east of Junction 21 of the M1 and the Fosse Shopping Park.

Southfields Drive is effectively a service road providing access to the properties and on street customer parking. The immediate vicinity provides a mix of mainly local retailers and occupiers, as well as dense residential housing.