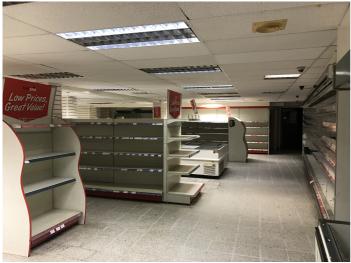

#### Description

The property comprises a prominent and substantial retail unit on ground floor with ancillary staff accommodation and WCs to the rear.

There are storage areas at ground floor to the rear of the retail area offering additional storage space.

Servicing is via a roller shutter door into the rear storage area, accessed by a side alleyway off Southfields Drive.