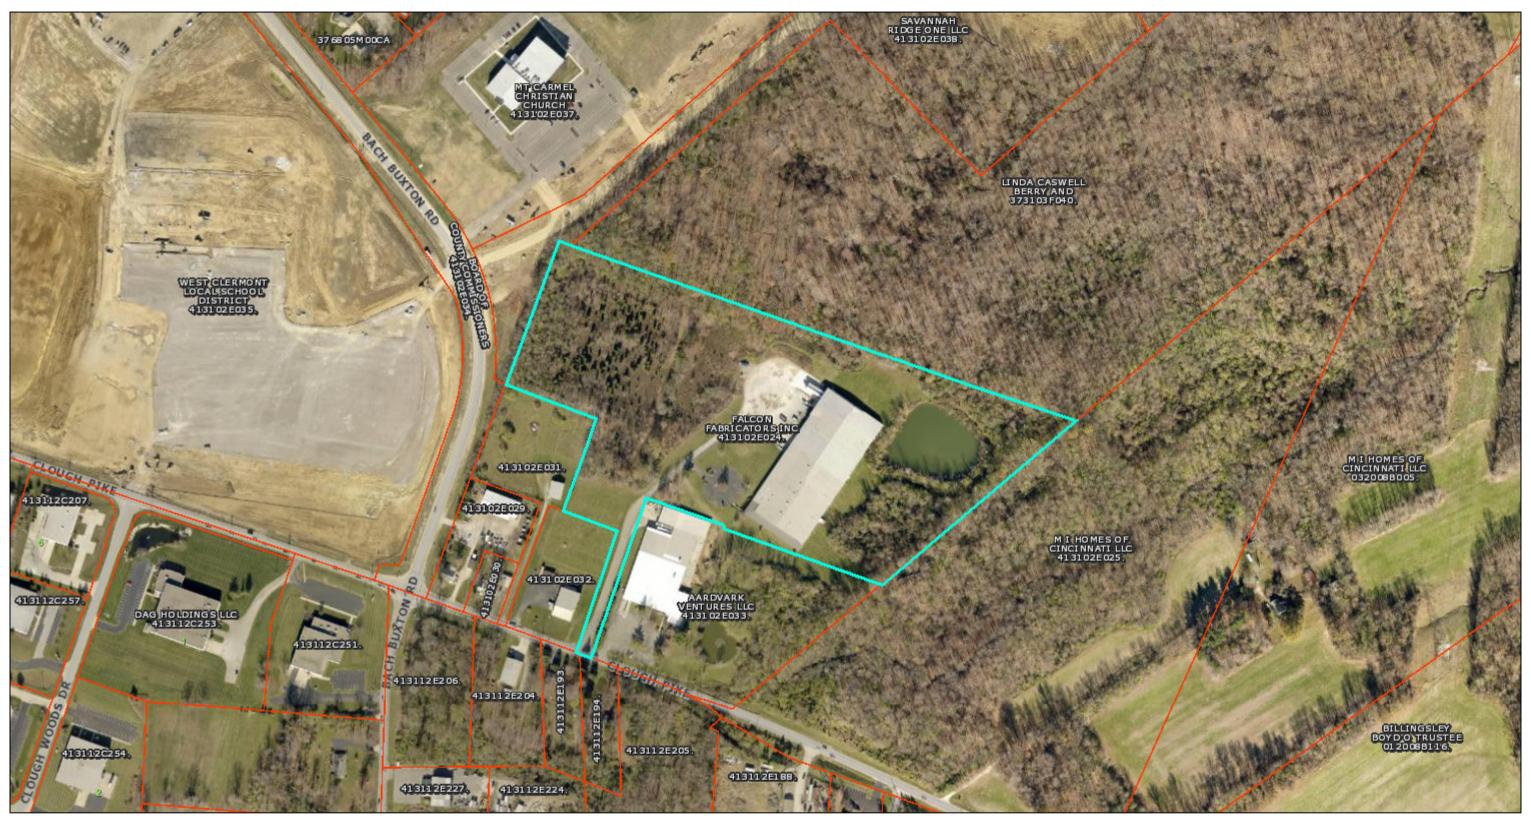

#### LOCATION

1236 Clough Pike Batavia, Ohio 45103 **Clermont County** 

### 413102E024.

January 31, 2017

Clermont County Ohio Clermont County