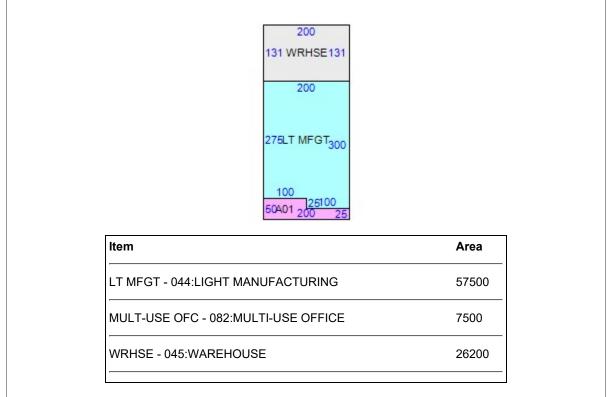

## 1236 Clough Pike

| Address/City/County:  | 1236 Clough Pike<br>Cincinnati (Batavia)/Clermont Cty. |
|-----------------------|--------------------------------------------------------|
| Total Square Footage: | 91,200 SF                                              |
| Office Area:          | 7,500 SF                                               |
| Total Warehouse Area: | 83,700 SF                                              |
| Land Size:            | 22+ acres                                              |
| Date of Construction: | 1989                                                   |
| Type of Construction: | Pre-engineered metal                                   |
| Zoning:               | M-1 Industrial                                         |
| Clearance Height:     | 24'                                                    |
| Floor:                | Concrete                                               |
| Drive In Doors:       | (I) I4' × I6'; (I) 8' × 8'                             |
| Truck Doors:          | (7) 10' × 10'                                          |
| Sprinkler:            | Yes - wet system                                       |
| Lighting:             | Strip fluorescent and metal halide                     |
| Parking:              | Abundant                                               |
| Electric:             | 480 volts/3-phase                                      |
| Roof:                 | Pitched metal                                          |
| Heat & A/C:           | Gas unit heat in warehouse                             |
| Lease Rate:           | \$3.50/SF NNN                                          |
| Sale Price:           | \$3,000,000                                            |