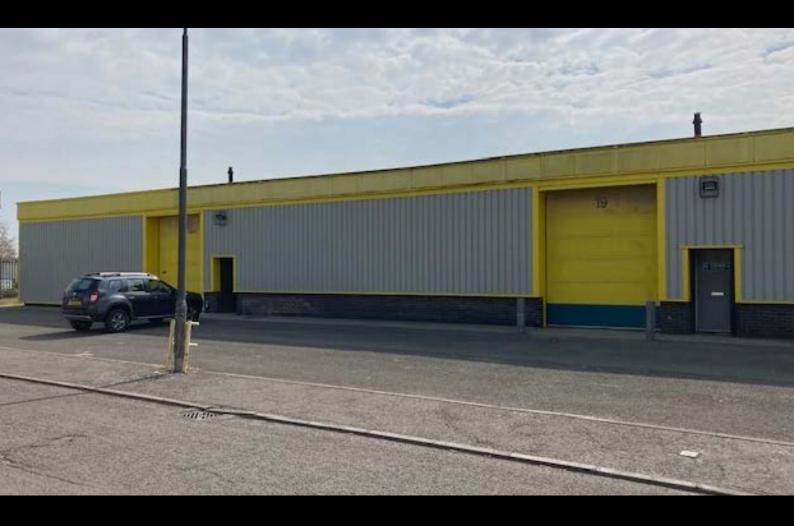

#### **DESCRIPTION**

The premises comprise an end of terrace industrial unit of steel portal frame construction with the roof and elevations clad in profile metal sheeting. The unit benefit from a specification including:-

- Eaves Height of 3.7 m to the underside of the haunch.
- Electric Roller Shutter Door.
- Gas Fired Heating to Warehouse
- Newly Installed LED Lighting
- WC's.
- Communal Yard