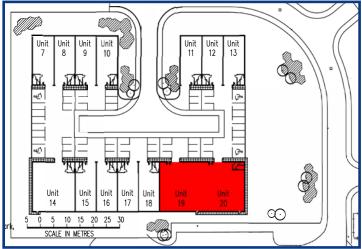

# UNIT 19 & 20 DUNFERMLINE BUSINESS PARK

572.08 sq m (6,158 sq ft)

**SAT NAV:** KY11 2RN

#### **ACCOMMODATION**

The premises provide the following approximate gross internal area: - 572.08 sq m (6,158 sq ft).