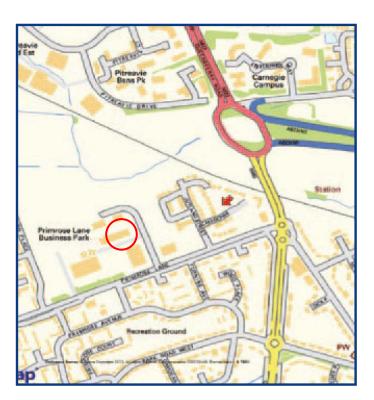

#### **LOCATION**

Dunfermline, with a resident population of approximately 53,000 is situated immediately to the west of the M90. It is located approximately 13 miles to the north of Edinburgh Airport, and 20 miles north of Edinburgh City Centre.

Located on Primrose Lane, Dunfermline Business Park is approximately 3 miles to the south of Dunfermline town centre and in close proximity to the A823 dual carriageway and Junction 2A of the M90.