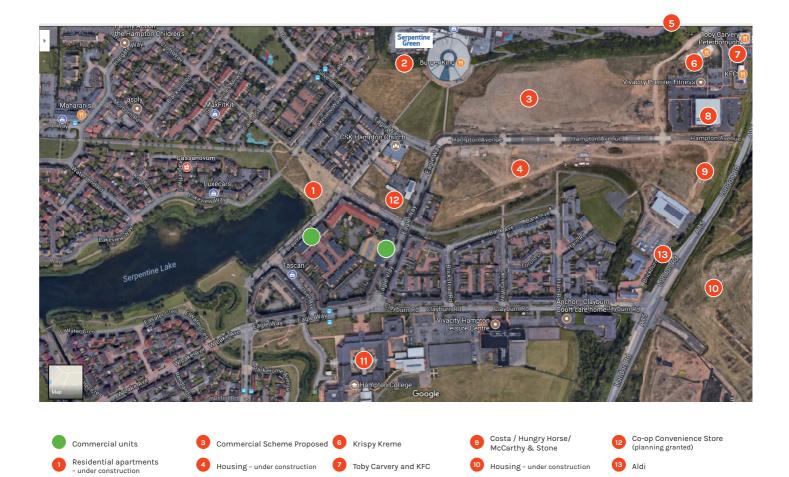

#### LOCATION

Eagle Way is situated close to the Serpentine Lake and the Serpentine Green Shopping Centre in Hampton, Peterborough.

Hampton is a large township on the southern side of Peterborough city, comprising over 5,000 homes in between the Fletton Parkway (A1139), the A15 and the A1(M). It is approximately 5 miles from the city centre and 2 miles from Yaxley which has a further population over 10,000.

It has primary and secondary schools and at its heart the Serpentine Green Shopping Centre. Leisure facilities include Premier Inn, Brewers Fare, McDonalds and Frankie & Benny's.

Fletton Parkway is close by, providing easy access to the A1(M) at junction 17 and to other parts of the city. Junction 16 of the A1(M) is approximately 3 miles to the south.

5 McDonalds and Premier Inn 8 Vivacity Gym Club

Serpentine Green

2

11 Hampton College