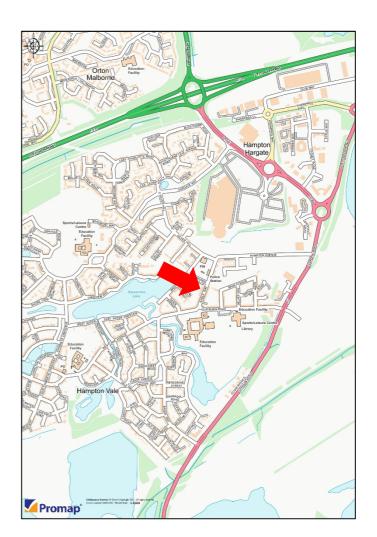

#### LOCATION

Eagle Way is situated close to the Serpentine Lake and the Serpentine Green Shopping Centre in Hampton, Peterborough.

Hampton is a large township on the southern side of Peterborough city, comprising over 5,000 homes in between the Fletton Parkway (A1139), the A15 and the A1(M). It is approximately 5 miles from the city centre and 2 miles from Yaxley which has a further population over 10,000.

It has primary and secondary schools and at its heart the Serpentine Green Shopping Centre. Leisure facilities include Premier Inn, Brewers Fare, McDonalds and Frankie & Benny's.

Fletton Parkway is close by, providing easy access to the A1(M) at junction 17 and to other parts of the city. Junction 16 of the A1(M) is approximately 3 miles to the south.