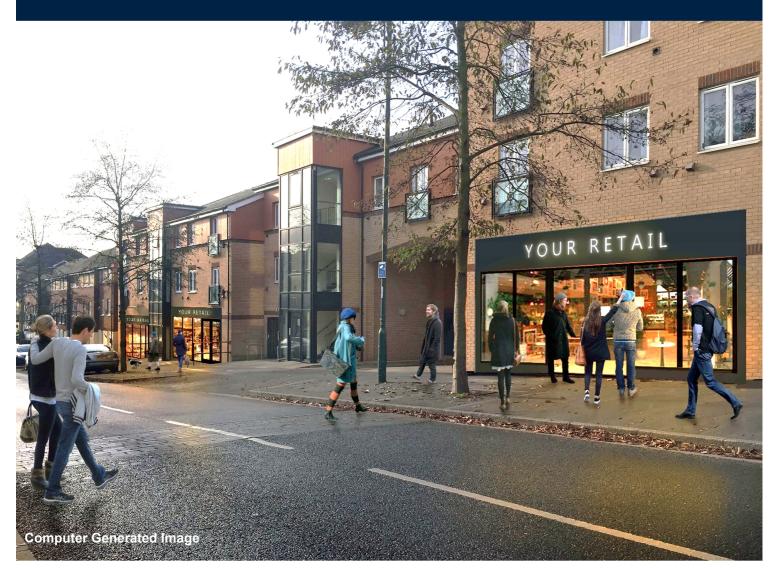

## 134.71 – 148.18 Sq M (1,450 – 1,595 Sq Ft)

- Exciting new retail units available to let
- Permitted uses include A1 (retail), A2 (financial and professional services) and B1a (office)
- In excess of 5,000 homes within a 5 minute drive
- Walking distance of Serpentine Green Shopping Centre, Hampton College and Hampton Vale Primary School
- Adjacent to new Co-Op convenience store site

#### **SPECIFICATION**

The units have been constructed to shell specification and will be handed over as seen, with concrete floor, bare block work walls and capped services ready for tenant's fit out.