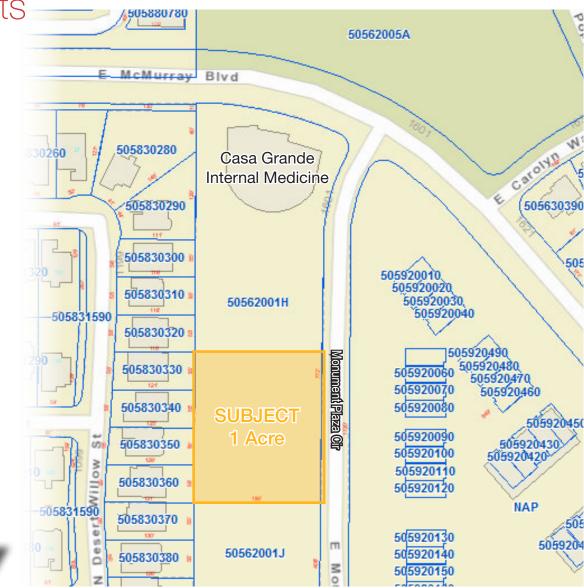

### Property Location

John Filli, SIOR +1 602 852 3411 john.filli@naihorizon.com

### Property & Location Highlights

- ±1 Acre Commercial Land Ideal site for medical or standard office building
- Proposed subject is a ±1 Acre portion within APN 505-62-001H
- Located directly south of Casa Grande Internal Medicine
- Zoned B-1 (Commercial)
- Property is surrounded by a relatively new single family residential subdivision
- Water (Casa Grande Water Company), sewer (Casa Grande Sewer System), natural gas (Southwest Gas), and electric (APS) services available at the site
- Site fronts on the west side of E Monument Plaza Circle
- Nearest major interchange is located at E Florence Blvd & I-10
- Easy ingress/egress with indirect access to E Florence Blvd & I-10
- Strategically located between Phoenix and Tucson MSAs between 3 major transportation corridors (I-10, I-8 & SR-287)
- Planned/proposed projects that will impact Casa Grande's growth & economy: Lucid/Dreamport Villages Theme Park & Resort/Attessa Motor Sports Center/ PhoenixMart