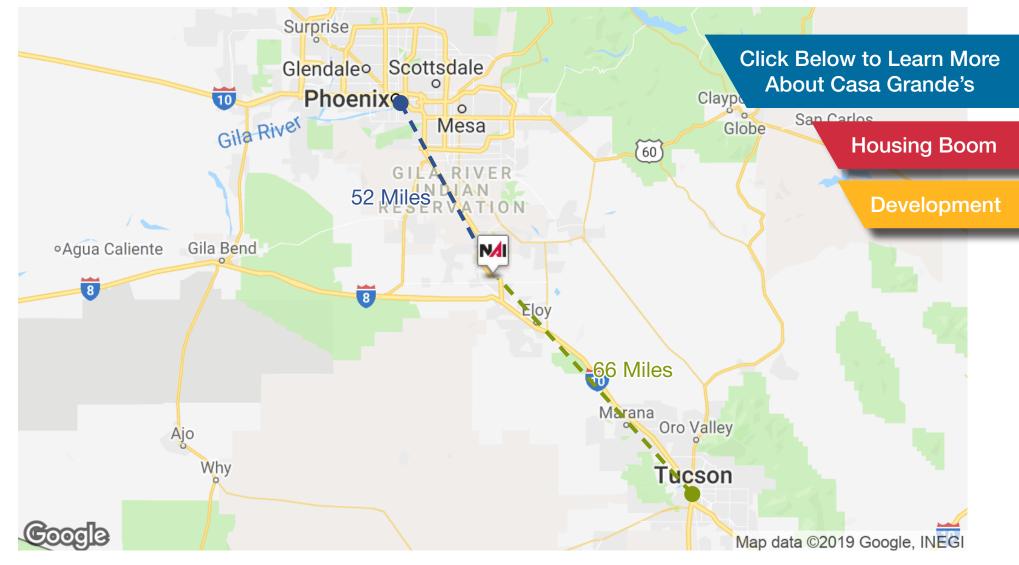

### Property & Location Highlights

- ±1 Acre Commercial Land Ideal site for medical or standard office building
- Proposed subject is a ±1 Acre portion within APN 505-62-001H
- Located directly south of Casa Grande Internal Medicine
- Zoned B-1 (Commercial)
- Property is surrounded by a relatively new single family residential subdivision
- Water (Casa Grande Water Company), sewer (Casa Grande Sewer System), natural gas (Southwest Gas), and electric (APS) services available at the site
- Site fronts on the west side of E Monument Plaza Circle
- Nearest major interchange is located at E Florence Blvd & I-10
- Easy ingress/egress with indirect access to E Florence Blvd & I-10
- Strategically located between Phoenix and Tucson MSAs between 3 major transportation corridors (I-10, I-8 & SR-287)
- Planned/proposed projects that will impact Casa Grande's growth & economy: Lucid/Dreamport Villages Theme Park & Resort/Attessa Motor Sports Center/ PhoenixMart