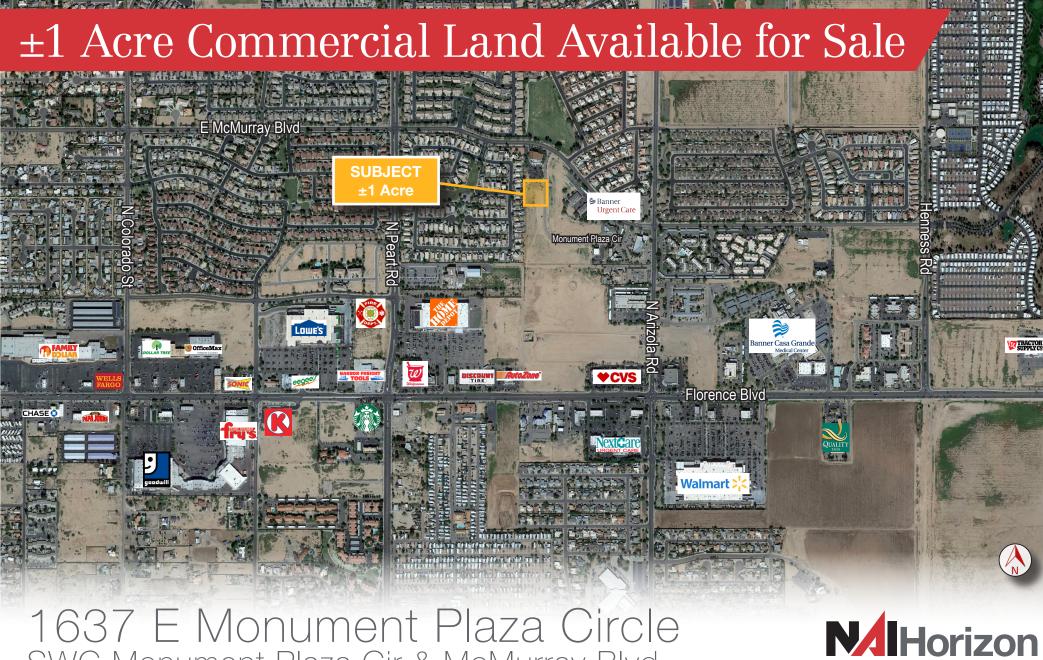

#### Property Aerial

### Property & Location Highlights

- ±1 Acre Commercial Land Ideal site for medical or standard office building
- Proposed subject is a ±1 Acre portion within APN 505-62-001H
- Located directly south of Casa Grande Internal Medicine
- Zoned B-1 (Commercial)
- Property is surrounded by a relatively new single family residential subdivision
- Water (Casa Grande Water Company), sewer (Casa Grande Sewer System), natural gas (Southwest Gas), and electric (APS) services available at the site
- Site fronts on the west side of E Monument Plaza Circle
- Nearest major interchange is located at E Florence Blvd & I-10
- Easy ingress/egress with indirect access to E Florence Blvd & I-10
- Strategically located between Phoenix and Tucson MSAs between 3 major transportation corridors (I-10, I-8 & SR-287)
- Planned/proposed projects that will impact Casa Grande's growth & economy: Lucid/Dreamport Villages Theme Park & Resort/Attessa Motor Sports Center/ PhoenixMart