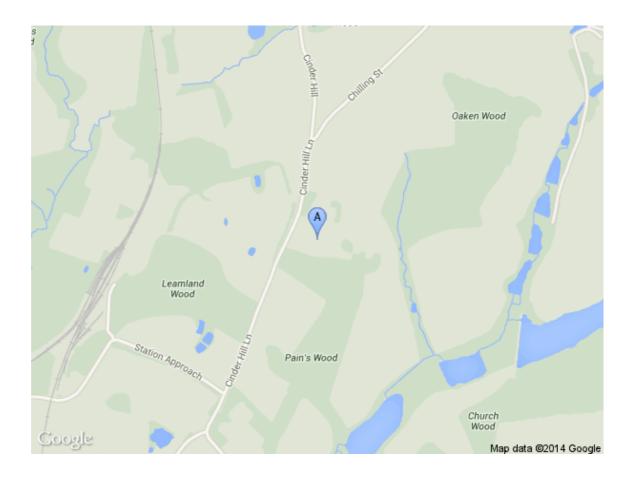

### Horsted Keynes Business Park, Cinder Hill, Horsted Keynes, RH17 7BA

LOCATION

The premises are located on the Horsted Keynes Industrial Park on the east side of Cinder Hill approximately 400 yards north of the junction with Station Approach within 1 mile of the village of Horsted Keynes. Haywards Heath with its extensive commercial facilities and mainline railway station is approximately 5 miles to the south west.