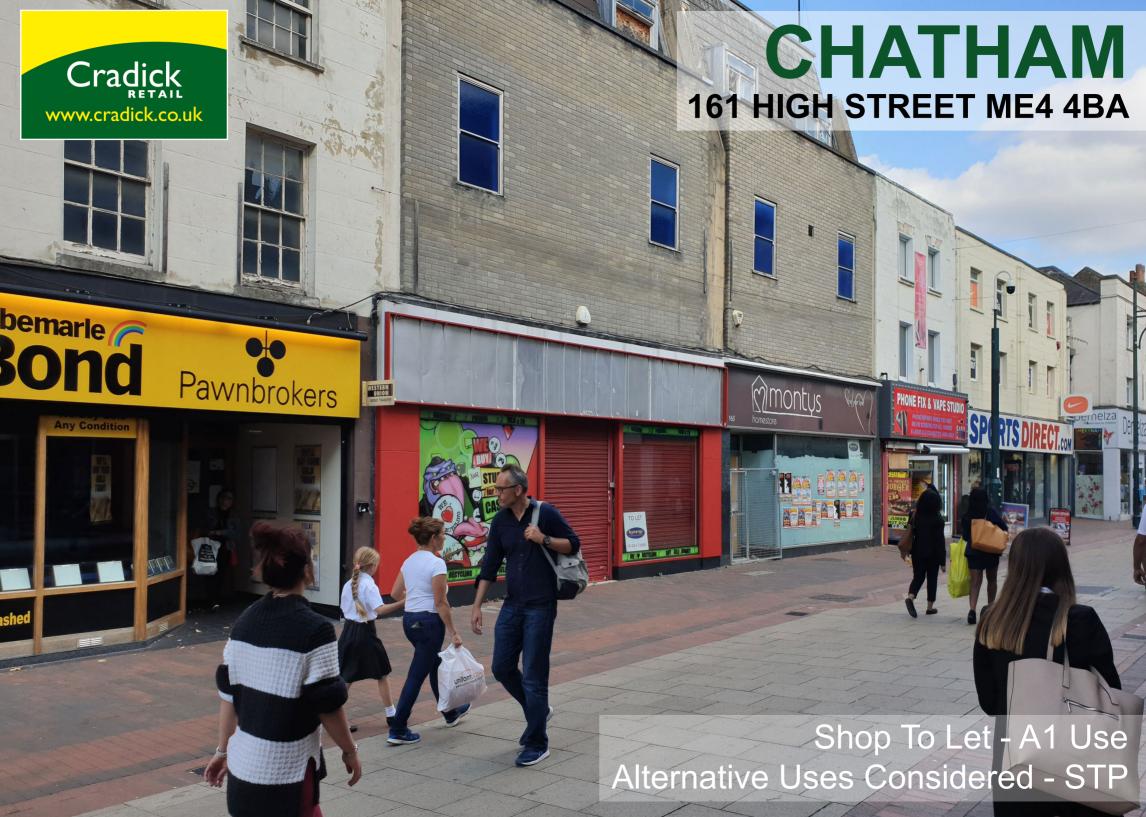

The subject property is situated on the north side of the High Street, along Chatham's prime pedestrianised retail thoroughfare. The retail unit benefits from its proximity to The Pentagon Shopping Centre and being within a short walk of **Debenhams**. Other retailers within the immediate vicinity include **TK Maxx**, **Poundland**, **Sports Direct** and **Brighthouse**.

# ACCOMMODATION

The premises comprise a ground floor retail unit. The property has a current use class of A1, however, consideration will be given to a variety of uses including A3, B1 and D1/D2 (subject to planning). The shop benefits from the following approximate areas and dimensions: