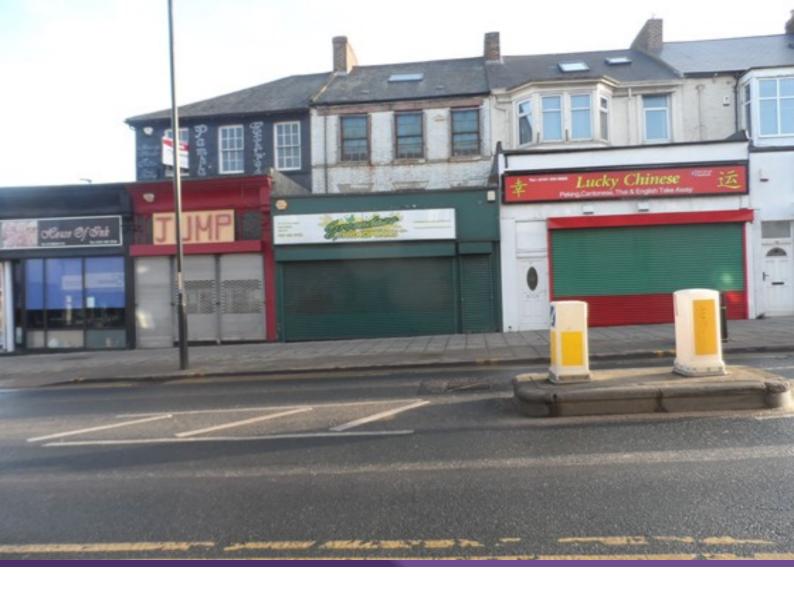

# Description

We are pleased to offer this ground floor retail with first and second storage/office areas. The property briefly comprises of retail area and plant room to the ground floor with 1 room and a store to the first floor and finally 2 rooms and a kitchen to the second floor. The premises occupies a prominent position on Fowler Street benefiting from a reasonable level of services and facilities together with good levels of footfall and passing trade.

### Location

The subject property is located on Fowler Street, South Shields which lies approximately 8 miles North of Sunderland, 12 miles East of Gateshead. South Shields also lies within close proximity to the Tyne Tunnel with convenient links to the A19 and A185. The premises occupies a prominent position on Fowler Street benefiting from a reasonable level of services and facilities together with good levels of footfall and passing trade.