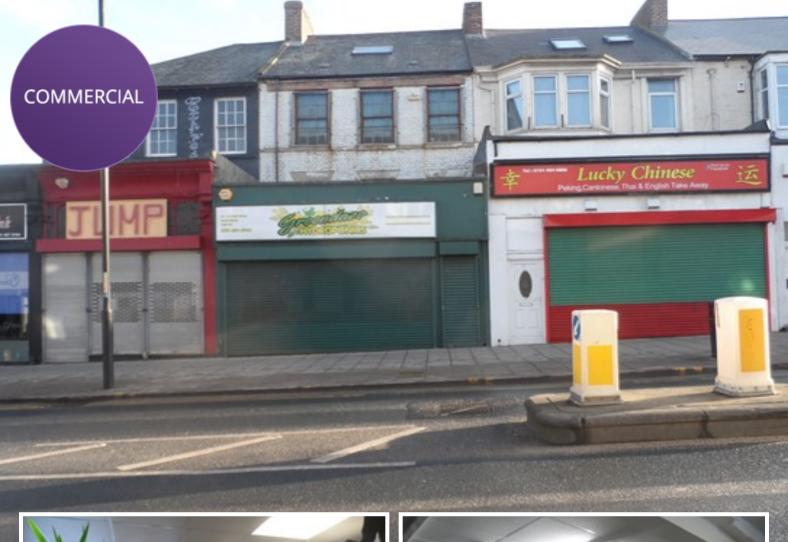

# Description

We are pleased to offer this ground floor retail with first and second storage/office areas. The property briefly comprises of retail area and plant room to the ground floor with 1 room and a store to the first floor and finally 2 rooms and a kitchen to the second floor. The premises occupies a prominent position on Fowler Street benefiting from a reasonable level of services and facilities together with good levels of footfall and passing trade.

### Location

The subject property is located on Fowler Street, South Shields which lies approximately 8 miles North of Sunderland, 12 miles East of Gateshead. South Shields also lies within close proximity to the Tyne Tunnel with convenient links to the A19 and A185. The premises occupies a prominent position on Fowler Street benefiting from a reasonable level of services and facilities together with good levels of footfall and passing trade.