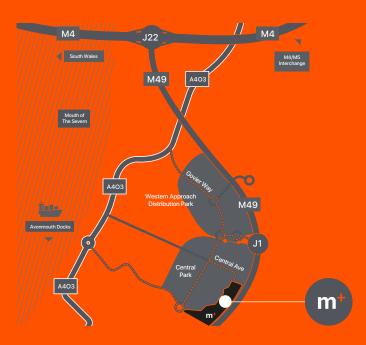

#### Location

More+ Central Park is the South West's prime distribution location, due to its strategic multi-modal connections in close proximity to the M4/M5 Intersection. The site itself is located in a prominent position fronting the M49, in close proximity to Junction 1 (under construction) and therefore giving unrivalled access to the South West and South Wales.