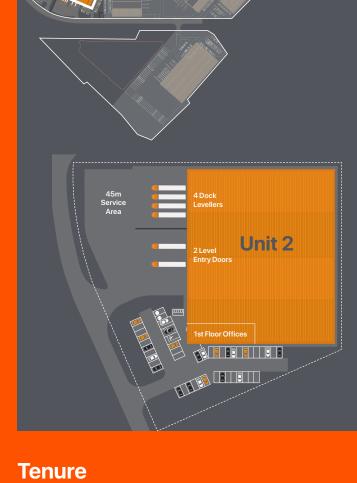

#### **Accommodation**

| Warehouse         | 52,700 sq ft | 4,896 sq m          |
|-------------------|--------------|---------------------|
| 1st Floor Offices | 2,500 sq ft  | 232 sq m            |
| Total (GIA)       | 55,200 sq ft | 5,128 sq m          |
| Site area         | 2.68 acres   | (47% site coverage) |

## **Specification**

Unit 2 will be constructed to a high quality specification incorporating the following:

- 10m clear internal eaves height
- 50kN/m² floor loading
- 2 level loading access doors
- 4 dock level loading doors
- 47 car parking spaces and ability to create additional parking
- Fully secure yard (47% site coverage)
- Fully fitted offices
- Within 0.5 miles of Junction 1 (M49)
- Completion Q1 2019