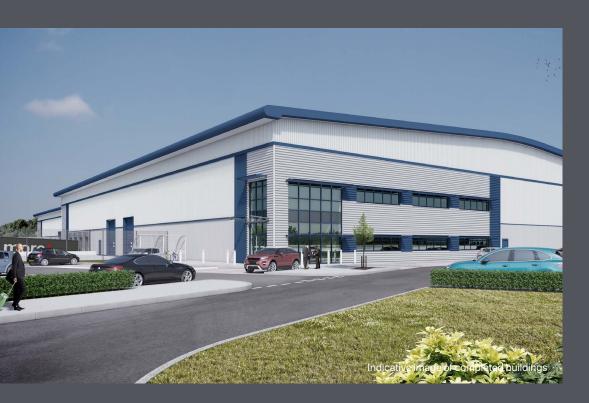

# Unit 2

New Industrial / Distribution Unit 55,200 sq ft (5,128 sq m)

For Sale / To Let

Available Q1 2019

Central Park, Bristol BS35 4GH

A brand new detached distribution unit with secure yard on the South West's Premier Distribution Park