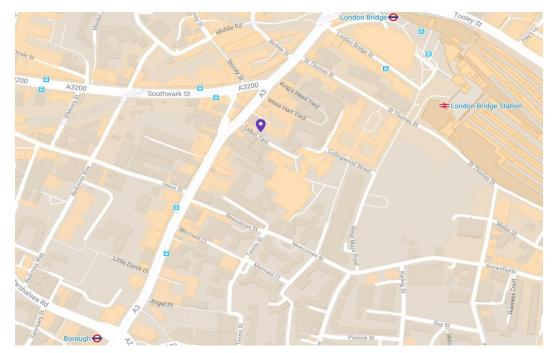

### LOCATION

The property is situated on Talbot Yard, which is located just off Borough High Street, close to the junction with Southwark Street. The property is just a short walk from Borough Market and all the amenities this popular destination has to offer.

The property is just a short walk from both London Bridge Station and Borough Tube Stations and there are excellent bus services right on the door step, with connections to the City of London and the wider SE1 Borough.