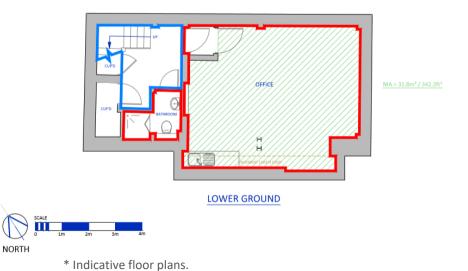

1 King Street, London, EC2V 8AU +44 (0) 20 3713 1950

www.bbgreal.com

| FLOOR                       | SQ FT | SQ M | STATUS    |
|-----------------------------|-------|------|-----------|
| Ground<br>&<br>Lower ground | 652   | 60.4 | Available |
| Total                       | 652   | 60.5 |           |

#### DESCRIPTION

The available space is located on the ground and lower ground floors in this attractive, refurbished period building. Each floor provides modern open plane office space, together with male and female W/Cs and showers at basement level.