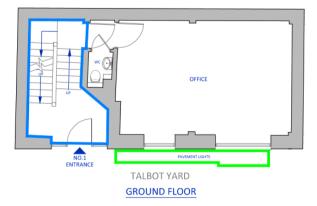

1 King Street, London, EC2V 8AU +44 (0) 20 3713 1950

www.bbgreal.com

| FLOOR                       | SQ FT | SQ M | STATUS    |
|-----------------------------|-------|------|-----------|
| Ground<br>&<br>Lower ground | 652   | 60.4 | Available |
| Total                       | 652   | 60.5 |           |

#### DESCRIPTION

The available space is located on the ground and lower ground floors in this attractive, refurbished period building. Each floor provides modern open plane office space, together with male and female W/Cs and showers at basement level.