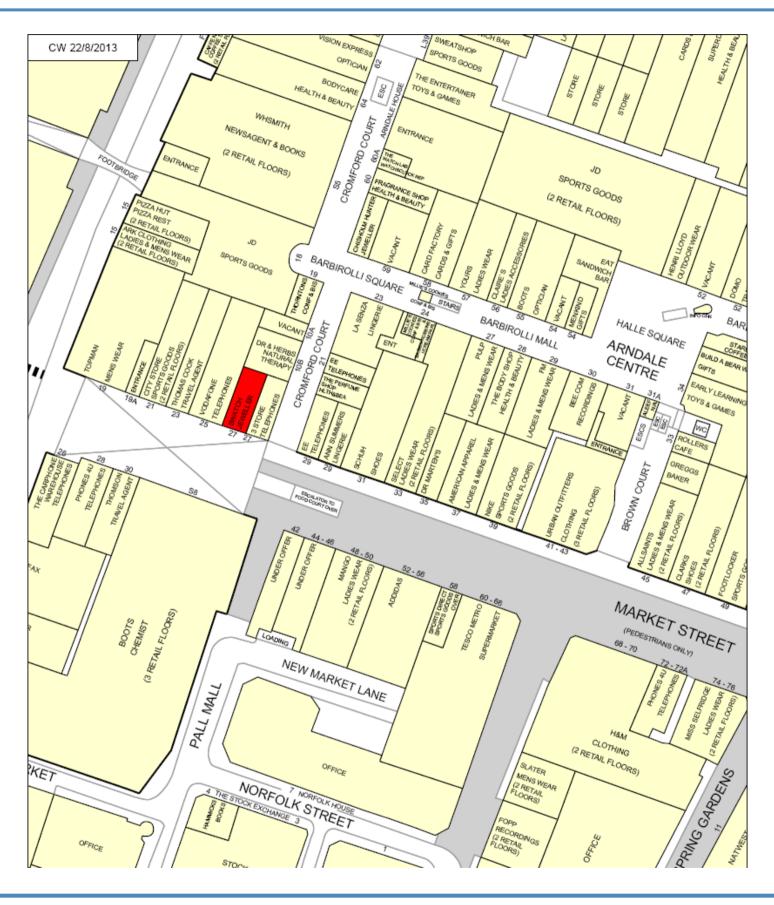

## LOCATION

The property occupies a prime position on Market Street Street, the prime pedestrianised shopping street in Manchester City Centre benefitting from excellent footfall. The property sits adjacent to 3Store and Vodafone with other national multiple retailers close by including Boots, Ann Summers, Schuh, Mango and Urban Outfitters.